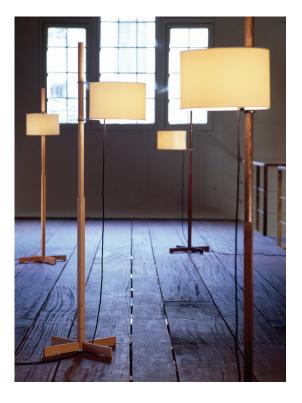

The most celebrated piece by one of the masters of Spanish design, the TMM is an exquisite demonstration of formal serenity and functional efficiency. A cross-shaped base supports a square shaft that becomes circular in the middle, allowing the shade to be moved up and down. A true manifesto of Barcelona's industrial design scene.