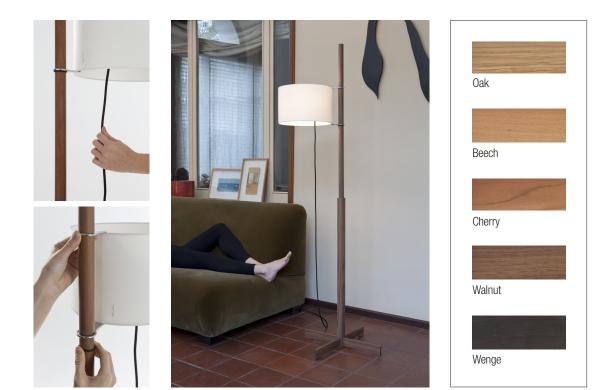

### **GENERAL DESCRIPTION**

Cherry, wenge, beech, walnut or natural oak wood structure. Height-adjustable lampshade in white (optional upper diffuser in white translucent engineering plastic) or beige cardboard. Electric cable length: 4 m / 157.4".