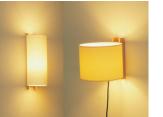

The most celebrated piece by one of the masters of Spanish design, the TMM is an exquisite demonstration of formal serenity and functional efficiency. A cross-shaped base supports a square shaft that becomes circular in the middle, allowing the shade to be moved up and down. A true manifesto of Barcelona's industrial design scene.

### **GENERAL DESCRIPTION**

Cherry, wenge, beech, walnut or natural oak wood structure. Height-adjustable lampshade in white (optional upper diffuser in white translucent engineering plastic) or beige cardboard. Electric cable length: 4 m / 157.4".