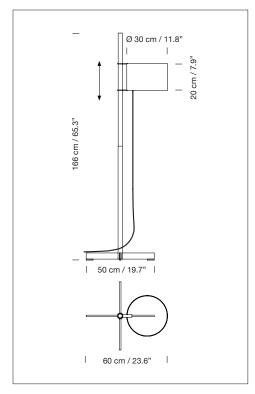

### **GENERAL DESCRIPTION**

Cherry, wenge, beech, walnut or natural oak wood structure. Height-adjustable lampshade in white (optional upper diffuser in white translucent engineering plastic) or beige cardboard. Electric cable length: 4 m / 157.4".