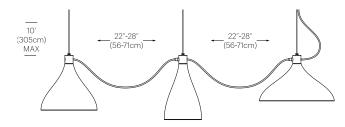

able (string only)

## **FEATURES**

- Fully dimmable
- For indoor or outdoor use
- Damp rated
- Interchangable shades
- Interconnectable sockets (string only)
- Custom cord lengths available upon request

### **SPECIFICATIONS**

- Voltage: 120V 60Hz
- Power Consumption: 14.5W
- Color Temperature: 2700K
- Luminosity: 800 Lumens
- Color Rendition Index: 82 CRI
- 40K Hour lifespan
- Swell Single cord length: 10ft
- Vertical mounting kit cable: 10ft (string only)
- Horizontal mounting kit cable 30ft (string only)
- Horizontal mounting kit supports 12 lamps MAX
- MAX interconnected 14.5W lamps: 34
- Ships with E26-2700K PAR LED bulbs
- Dark Sky compliant
- Title 20 compliant
- Certifications: ETL, RoHS









# DIMENSIONS

### **SWELL SINGLE**



## SWELL STRING 3 MIXED WITH VERTICAL CABLE



### SWELL STRING 3 MIXED WITH HORIZONTAL CABLE



### SWELL STRING SINGLE



# FINISH OPTIONS





White / Brass

Black/ Brass