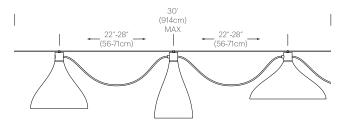

ble
- For indoor or outdoor use
- Damp rated
- Interchangable shades
- Interconnectable sockets (string only)
- Custom cord lengths available upon request

### **SPECIFICATIONS**

- Voltage: 120V 60Hz
- Power Consumption: 14.5W
- Color Temperature: 2700K
- Luminosity: 800 Lumens
- Color Rendition Index: 82 CRI
- 40K Hour lifespan
- Swell Single cord length: 10ft
- Vertical mounting kit cable: 10ft (string only)
- Horizontal mounting kit cable 30ft (string only)
- Horizontal mounting kit supports 12 lamps MAX
- MAX interconnected 14.5W lamps: 34
- Ships with E26-2700K PAR LED bulbs
- Dark Sky compliant
- Title 20 compliant
- Certifications: ETL, RoHS









# DIMENSIONS

### **SWELL SINGLE**



## SWELL STRING 3 MIXED WITH VERTICAL CABLE



### SWELL STRING 3 MIXED WITH HORIZONTAL CABLE



### SWELL STRING SINGLE



# FINISH OPTIONS





White / Brass

Black/ Brass