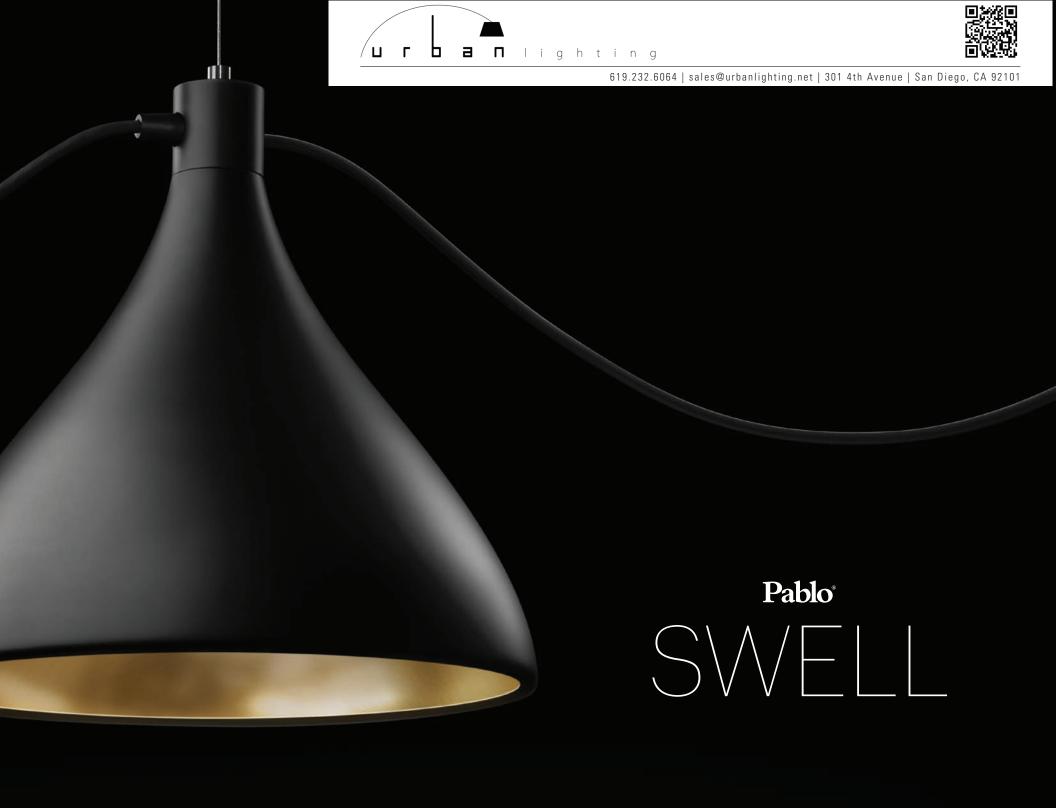

# SWELL

### **DESCRIPTION**

Elegant and infinitely flexible, Swell is a modular LED lighting system designed to seamlessly blend the line between indoor and outdoor lighting. Swell can be suspended individually, as a chandelier or as inter-connectable shade strings to perfectly complement residential, commercial, lounge and hospitality settings alike.