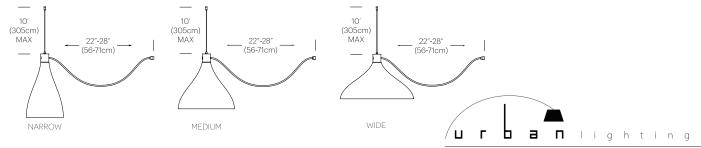

use
- Damp rated
- Interchangable shades
- Interconnectable sockets (string only)
- Custom cord lengths available upon request

### **SPECIFICATIONS**

- Voltage: 120V 60Hz
- Power Consumption: 14.5W
- Color Temperature: 2700K
- Luminosity: 800 Lumens
- Color Rendition Index: 82 CRI
- 40K Hour lifespan
- Swell Single cord length: 10ft
- Vertical mounting kit cable: 10ft (string only)
- Horizontal mounting kit cable 30ft (string only)
- Horizontal mounting kit supports 12 lamps MAX
- MAX interconnected 14.5W lamps: 34
- Ships with E26-2700K PAR LED bulbs
- Dark Sky compliant
- Title 20 compliant
- Certifications: ETL, RoHS









# DIMENSIONS

### **SWELL SINGLE**



## SWELL STRING 3 MIXED WITH VERTICAL CABLE



### SWELL STRING 3 MIXED WITH HORIZONTAL CABLE



### SWELL STRING SINGLE



# FINISH OPTIONS





White / Brass

Black/ Brass