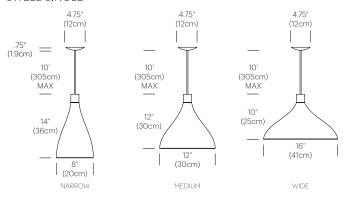

g
- Steel canopy
- PVC cord
- Stainless steel cable (string only)

## **FEATURES**

- Fully dimmable
- For indoor or outdoor use
- Damp rated
- Interchangable shades
- Interconnectable sockets (string only)
- Custom cord lengths available upon request

### **SPECIFICATIONS**

- Voltage: 120V 60Hz
- Power Consumption: 14.5W
- Color Temperature: 2700K
- Luminosity: 800 Lumens
- Color Rendition Index: 82 CRI
- 40K Hour lifespan
- Swell Single cord length: 10ft
- Vertical mounting kit cable: 10ft (string only)
- Horizontal mounting kit cable 30ft (string only)
- Horizontal mounting kit supports 12 lamps MAX
- MAX interconnected 14.5W lamps: 34
- Ships with E26-2700K PAR LED bulbs
- Dark Sky compliant
- Title 20 compliant
- Certifications: ETL, RoHS









# DIMENSIONS

### **SWELL SINGLE**



## SWELL STRING 3 MIXED WITH VERTICAL CABLE



### SWELL STRING 3 MIXED WITH HORIZONTAL CABLE



### SWELL STRING SINGLE



# FINISH OPTIONS





White / Brass

Black/ Brass