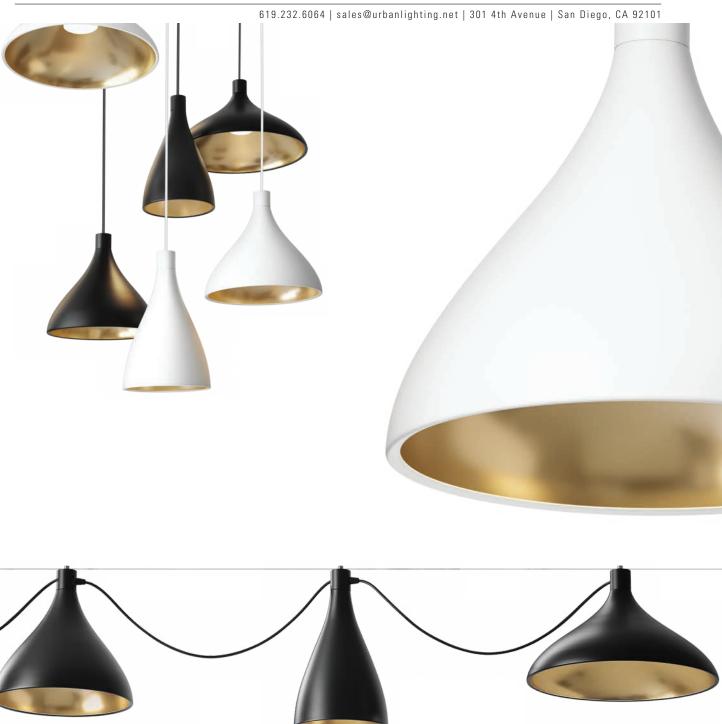

### **DESCRIPTION**

Elegant and infinitely flexible, Swell is a modular LED lighting system designed to seamlessly blend the line between indoor and outdoor lighting. Swell can be suspended individually, as a chandelier or as inter-connectable shade strings to perfectly complement residential, commercial, lounge and hospitality settings alike.

# FINISH OPTIONS

White / Brass

Black/ Brass