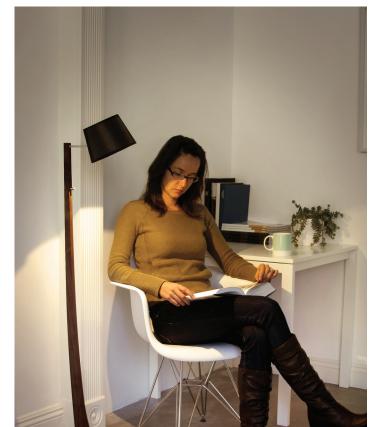

## Silva Floor floor

Dimensions - 16" x 15" - 52"H Wood body, aluminum leg & knob, bent shade Articulation - shade tilt Product weight - 4 lbs Energy efficient LED light source Light output - 350 Lumens Light color - 2700° K (warm) Color accuracy - 85+ CRI LED power consumption - 7 Watts Input voltage - 12V DC Dimmable on fixture 72" white braided cord Wood grain will vary

Alternate voltage/plug styles are available Also available in a larger version and a smaller version

Wood body: baltic birch

oiled walnut Bent shade: beech wood veneer ebony eco veneer white linen

The Silva Floor is slender, elegant, and poised while delivering great functionality. The tri-leg base finds stability on uneven surfaces and allows the cord to exit discreetly and effectively. It feels signature and iconic while still keeping a clean and timeless modern aesthetic.