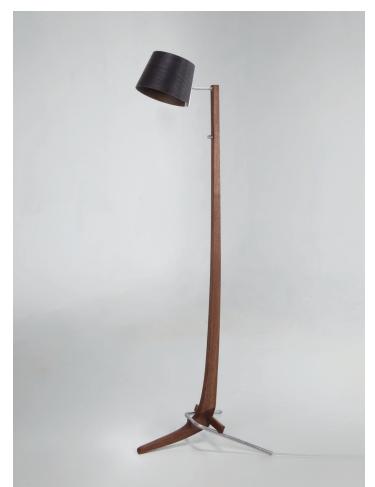

Alternate voltage/plug styles are available Also available in a larger version and a smaller version

Wood body: baltic birch

oiled walnut Bent shade: beech wood veneer ebony eco veneer white linen

The Silva Floor is slender, elegant, and poised while delivering great functionality. The tri-leg base finds stability on uneven surfaces and allows the cord to exit discreetly and effectively. It feels signature and iconic while still keeping a clean and timeless modern aesthetic.