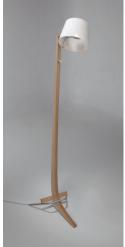

## Silva Floor floor

Dimensions - 16" x 15" - 52"H Wood body, aluminum leg & knob, bent shade Articulation - shade tilt Product weight - 4 lbs Energy efficient LED light source Light output - 350 Lumens Light color - 2700° K (warm) Color accuracy - 85+ CRI LED power consumption - 7 Watts Input voltage - 12V DC Dimmable on fixture 72" white braided cord Wood grain will vary

Alternate voltage/plug styles are available Also available in a larger version and a smaller version

Wood body: baltic birch

oiled walnut Bent shade: beech wood veneer ebony eco veneer white linen

The Silva Floor is slender, elegant, and poised while delivering great functionality. The tri-leg base finds stability on uneven surfaces and allows the cord to exit discreetly and effectively. It feels signature and iconic while still keeping a clean and timeless modern aesthetic.