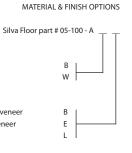

Alternate voltage/plug styles are available Also available in a larger version and a smaller version

Wood body: baltic birch

oiled walnut Bent shade: beech wood veneer ebony eco veneer white linen

The Silva Floor is slender, elegant, and poised while delivering great functionality. The tri-leg base finds stability on uneven surfaces and allows the cord to exit discreetly and effectively. It feels signature and iconic while still keeping a clean and timeless modern aesthetic.