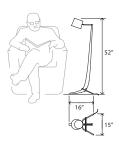

## Silva Floor floor

Dimensions - 16" x 15" - 52"H Wood body, aluminum leg & knob, bent shade Articulation - shade tilt Product weight - 4 lbs Energy efficient LED light source Light output - 350 Lumens Light color - 2700° K (warm) Color accuracy - 85+ CRI LED power consumption - 7 Watts Input voltage - 12V DC Dimmable on fixture 72" white braided cord Wood grain will vary