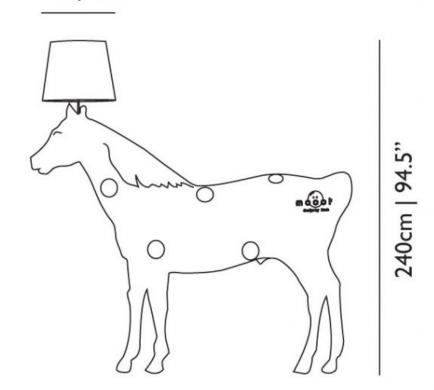

## **Horse Lamp**

Who wouldn't want a horse to lighten up your home and a pig to serve your guests? Furniture to fall in love with at first sight or hate forever.

DesignerFrontYear of design2006

Material PVC viscose laminate shade, a metal frame structure and polyester Horse

### packaging

| Shade           | Horse             |
|-----------------|-------------------|
| H 55 cm   21.7" | H 218 cm   85.8"  |
| W 38 cm   15"   | W 75 cm   29,5"   |
| D 38 cm   15"   | D 262 cm   103,1" |
| Colli 1/2       | Colli 2/2         |
| Product weight: | Product weight:   |
| 1,3 KG   2,9 lb | 65 KG   143,3 lb  |
| With packaging: | With packaging:   |
| 2 KG   4,4 lb   | 100 KG   220,5 lb |

### dimensions

230cm | 90.6"

50cm | 19.7"