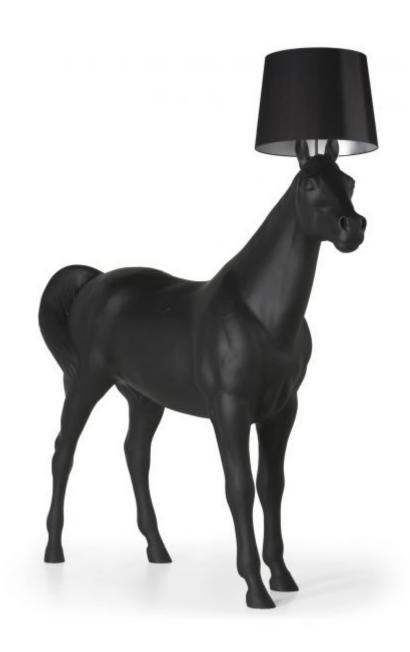

## **Horse Lamp**

Who wouldn't want a horse to lighten up your home and a pig to serve your guests? Furniture to fall in love with at first sight or hate forever.

DesignerFrontYear of design2006

Material PVC viscose laminate shade, a metal frame structure and polyester Horse

#### colour

black