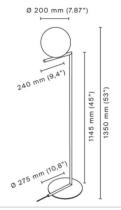

## **Dimensional Image**

Certifications

Lamping (Bulb)

75W G9 Clear Halogen

Also available in F2 (1 x 150watt T-10 Medium frosted Halogen. Base 14.9"diam, height 72.9", diffuser diameter 11.8", diffuser extension 14.9", weight 22 pounds. Flos part number FU317459 brass. Also available in Several size suspension, ceiling and table versions.