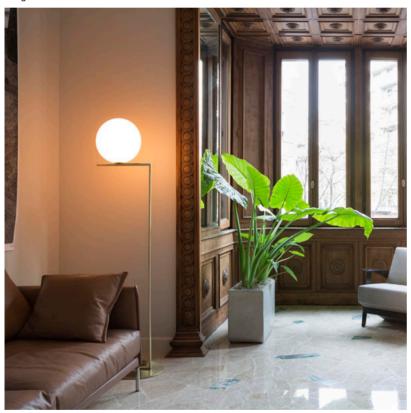

## Mounting

Lamp (Bulb) Description1 x 75W G9 Clear HalogenEnvironmentIndoor - Dry Location

Finish Brass

Technical and Product Description IC LIGHTS F1 floor lamp providing diffused light.

Frame in brassed steel. Blown glass opal diffuser.