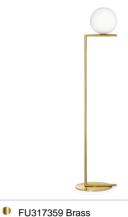

## Mounting

Lamp (Bulb) Description1 x 75W G9 Clear HalogenEnvironmentIndoor - Dry Location

Finish Brass

Technical and Product Description IC LIGHTS F1 floor lamp providing diffused light.

Frame in brassed steel. Blown glass opal diffuser.

## **Dimensional Image**

Certifications

Lamping (Bulb)

75W G9 Clear Halogen

Also available in F2 (1 x 150watt T-10 Medium frosted Halogen. Base 14.9"diam, height 72.9", diffuser diameter 11.8", diffuser extension 14.9", weight 22 pounds. Flos part number FU317459 brass. Also available in Several size suspension, ceiling and table versions.