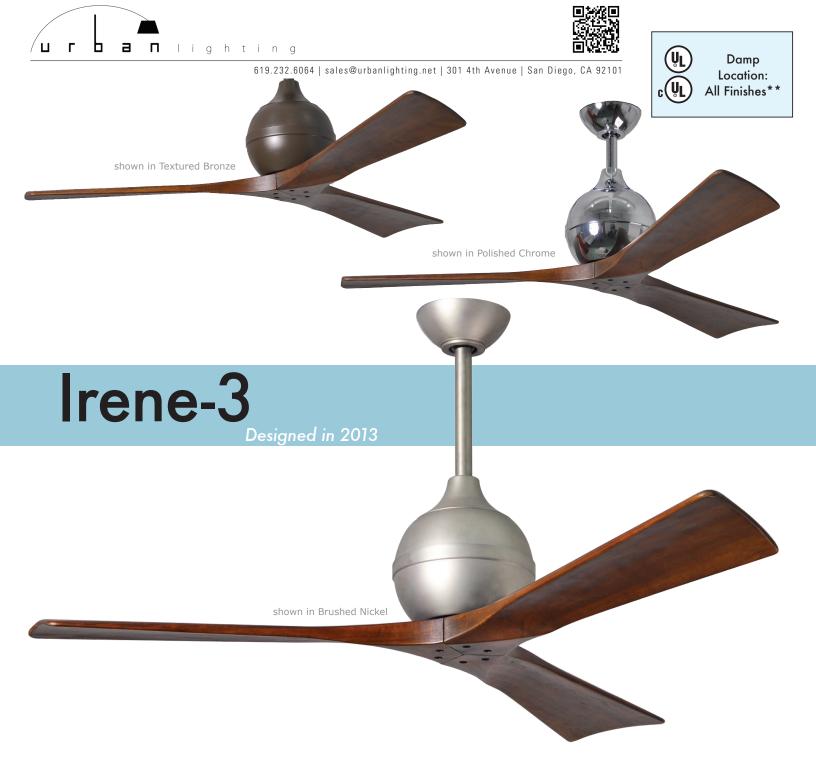

Cutting a figure like no other, the Irene-3 is rustic, yet strikingly modern.

Irene-3 is inspired by the golden age of aviation with three neatly joined propeller-shaped, solid walnut-stained wooden blades. A spherical motor housing complements its minimal profile. Irene-3 is streamline while still appearing warm and natural.

- 52" diameter with three solid wood, walnut-stained machine-cut blades.
- Energy efficient six speed, reversible DC motor with new, reliable technology.
- Damp location finishes: brushed nickel, polished chrome or textured bronze.
- Constructed of cast aluminum and heavy stamped steel.
- Limited Lifetime Warranty
- Standard equipment:
  - One downrod of 10". 5", 20", 30", 48" or 72" downrods are also available.
  - Vaulted ceiling mount canopy for up to 30 degrees.
  - Reverse on six-speed, hand-held and wall-mountable remote control.

## MATTALE WS

The Irene – 3 is compatible with flat or vaulted ceilings and can be mounted with any one of the following downrod lengths: 5", 10", 20", 30", 48" and 72".

\*\*Damp location with powder or clear coat only. Not recommended for salt water/ocean front applications.