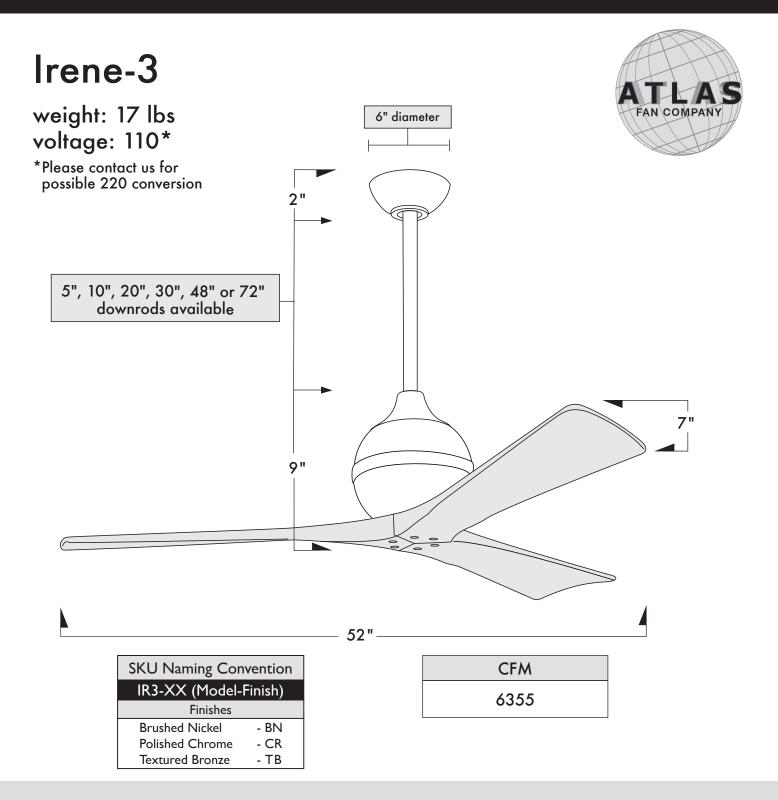

- 52" diameter with three solid wood, walnut-stained machine-cut blades.
- Energy efficient six speed, reversible DC motor with new, reliable technology.
- Damp location finishes: brushed nickel, polished chrome or textured bronze.
- Constructed of cast aluminum and heavy stamped steel.
- Limited Lifetime Warranty
- Standard equipment:
  - One downrod of 10". 5", 20", 30", 48" or 72" downrods are also available.
  - Vaulted ceiling mount canopy for up to 30 degrees.
  - Reverse on six-speed, hand-held and wall-mountable remote control.

## MATTALE WS

The Irene – 3 is compatible with flat or vaulted ceilings and can be mounted with any one of the following downrod lengths: 5", 10", 20", 30", 48" and 72".

\*\*Damp location with powder or clear coat only. Not recommended for salt water/ocean front applications.