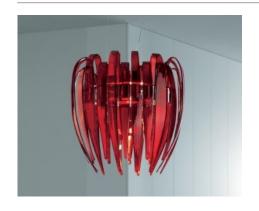

## DRACENA S60 SUSPENSION

**DESIGNER** Diego Chilò

**DESCRIPTION** This dramatic and Gothic pendant design fills a space with light and

color. Available in two sizes it lends a theatrical air to any setting. Made of hand -blown glass with a polished chrome structure. This design id available in silk white, amber and red. Companion wall

sconce as well as a large scale pendant also available.

**TYPE** Pendant

**NOTES** Double switch

Special mounting installation apply - see Leucos Product Information

Section

## RED / POLISHED CHROME