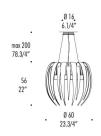

## DIMENSION

ARTICLE DRACENA S60 G9+E26 GLOSS RED/CHROME UL

0703054014359 PRODUCT CODE

COLOR Call for other color & size options.

polished chrome **STRUCTURE** 

WEIGHT (LB) 24.1

VOLUME (FT3) 0.515

**BULBS** 