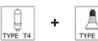

## DIMENSION

ARTICLE DRACENA S60 G9+E26 GLOSS RED/CHROME UL

0703054014359 PRODUCT CODE

COLOR Call for other color & size options.

polished chrome **STRUCTURE** 

WEIGHT (LB) 24.1

VOLUME (FT3) 0.515

**BULBS** 

120V G9 120V E26 PAR30S

4 x 75W

1 x 100W

LIGHT SOURCE

**CERTIFICATIONS** 

Incandescent/Halogen