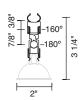

| Part Number                        | Description                      | Technical                                                                                                              |
|------------------------------------|----------------------------------|------------------------------------------------------------------------------------------------------------------------|
| 160710bz<br>160710ch<br>160710mcgy | ■ bronze ■ chrome ■ matte chrome | Maximum 50 Watt lamp, 50VA<br>12V AC/DC input<br>GU5.3 socket (for MR16)<br>Suitable for dry location only<br>Dimmable |