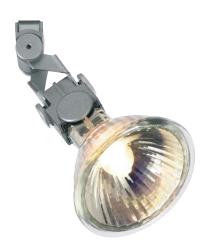

## V/A CALO SPOT I MR16

The V/A Calo Spot I MR16 fixture is fully adjustable fixture with a wide range of movement, two separate joints on the V/A Calo Spot I MR16 gives it the freedom to provide light in almost any direction. Adaptor can clip on or off the track easily making rearranging fixtures simple. The V/A Calo Spot I MR16 includes an integrated adaptor for use with V/A track only.