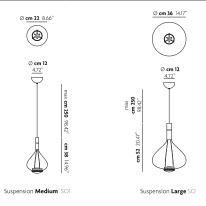

## sky-fall

619.232.6064 | sales@urbanlighting.net | 301 4th Avenue | San Diego, CA 92101

|                         | dim. / con dimmer<br>dim. / with dimmer | portalampade<br>lamp socket |                                                      | mbolo / watt<br>mbol / watt | marchi<br>mark list |      |
|-------------------------|-----------------------------------------|-----------------------------|------------------------------------------------------|-----------------------------|---------------------|------|
| Suspension<br>Medium SO | YES*/NO                                 |                             | LED<br>2700K - 2300 lm                               | 2x10W                       | 0.5 m} (€ ♥ = €     | IP20 |
| Suspension<br>Large SC  | YES*/NO                                 |                             | LED<br>2700K - 2300 lm                               | 2x10W                       | 0.5 m) (€ ₹ = €     | IP20 |
|                         | -                                       | -                           |                                                      |                             |                     |      |
|                         | -                                       |                             |                                                      |                             |                     |      |
|                         | -                                       |                             |                                                      |                             |                     |      |
| Finiture / Finishes     |                                         |                             |                                                      |                             |                     |      |
| diffusore / diffuser    | Vetro Soffiato<br>Blown Glass           | cristallo<br>crystal        | rame lucido metallizzato<br>metallized glossy copper |                             |                     |      |
| montatura / frame       | Metallo<br>Metal                        | cromo                       |                                                      |                             |                     |      |
| note / notes            | * Con dimmer a ta                       | glio di fase / * With ph    | ase cut dimming                                      |                             |                     |      |
|                         |                                         |                             |                                                      |                             |                     |      |

| FOR USA AND CANADA              | Suspension<br>Medium SO1 | Suspension<br>Large SO |
|---------------------------------|--------------------------|------------------------|
| lamp socket                     |                          |                        |
| max wattage                     | 2x10W                    | 4x10W                  |
| symbol                          | LED                      | LED                    |
| fixture supplied with backplate | NO                       | NO                     |
| mounts to standard 4" j-box     | YES                      | YES                    |
| certifications                  |                          |                        |
| note                            |                          |                        |