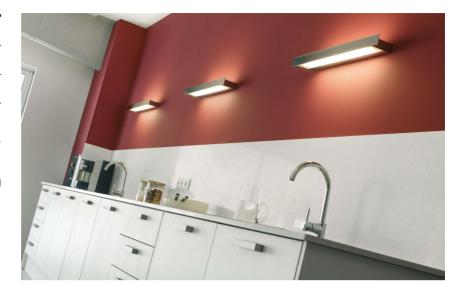

# BOVER USA

Name: PLANA T5

Design: Christophe Mathieu / 2004

Typology: Wall lamp

Environment: Indoor

#### **Technical description:**

Wall light with polished chrome or satin nickel body, providing upper and lower diffusion of light, complete with frosted glass diffuser. Lighting is two F24W T5 florescent bulbs. Only fixture finishing is customizable.

#### **IMPORTANT NOTE:**

Must mount horizontally on 2" x 4" rectangular junction box.

Optional cover plate available for standard junction box mount.

Cover plate not shown in product photography.

**Not Customizable** 