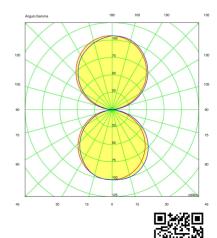

s. Only fixture finishing is customizable.



#### Lamps description

| ㅗ | Earthing: | compulsory |
|---|-----------|------------|
| = | Eartning: | compulsory |

→ 2 x 24 W T5

Voltage: 120V~60Hz

1 Box 7.09 x 31.50 x 5.51 inches

**Vol.:** 0,0202 m<sup>3</sup>

Weight: 8.82 lbs

Certifications: c(UL)



# Ref Finishings

| T519805U | Satin nickel     |
|----------|------------------|
| T519806U | Brilliant chrome |

#### **IMPORTANT NOTE:**

Must mount horizontally on 2" x 4" rectangular junction box.

Optional cover plate available for standard junction box mount.

Cover plate not shown in product photography.

**Not Customizable** 

### Measures



## **Project information**

Project name:

Approved by:

Date:

Location:

Prepared by:

Comments:

Prepared for:

#### **Photometrics**