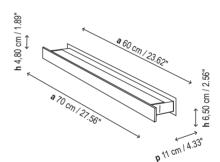

### Measures

#### Lamps description

| ㅗ | Earthing: | compulsory |
|---|-----------|------------|
| = | Eartning: | compulsory |

→ 2 x 24 W T5

Voltage: 120V~60Hz

1 Box 7.09 x 31.50 x 5.51 inches

**Vol.:** 0,0202 m<sup>3</sup>