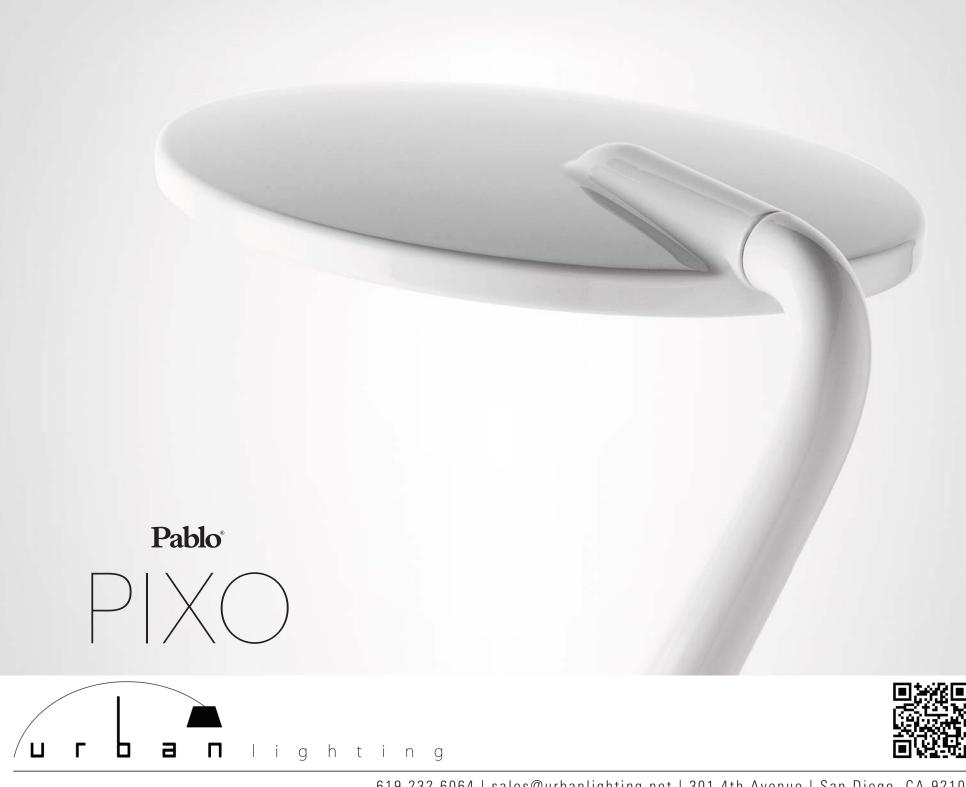

# PIXO

#### DESCRIPTION

Pixo offers maximum utility in a minimal footprint. The compact and efficient LED task light is highly adjustable, allowing you to focus warm, glare-free light where you need it most. For added convenience, the elegant form factor features an integrated USB port in the base for charging mobile devices. Pixo now offers an expansive array of expressive and sophisticated colors to suit every discerning taste.

DESIGNER Fernando Pardo and Pablo Pardo 2011