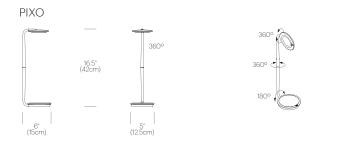

#### FEATURES

- 360° arm rotation
- 180° tilt
- 360° shade rotation
- USB charging port
- Advanced LED array eliminates multiple shadows
- Hi-low dim control
- Ships flat-packed

#### **SPECIFICATIONS**

- Voltage: 120/220V 60Hz
- Power consumption: 3-6W
- Color temperature: 3000K
- Luminosity: 285 Lumens
- Luminaire efficacy: 50 Lumens/Watt
- Color Rendition Index: 90 CRI
- 50K hour lifespan
- Cord length: 6' (182cm)
- Global multi-plug adapter available

### DIMENSIONS