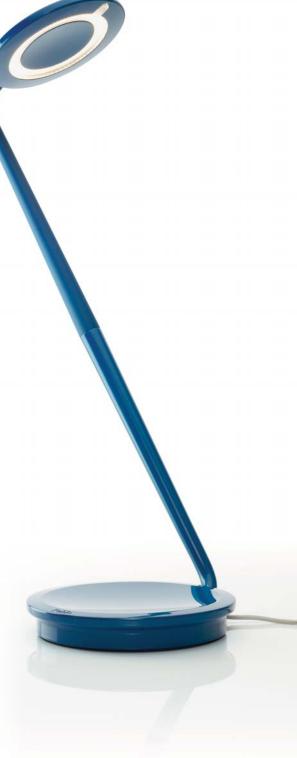

#### DESCRIPTION

Pixo offers maximum utility in a minimal footprint. The compact and efficient LED task light is highly adjustable, allowing you to focus warm, glare-free light where you need it most. For added convenience, the elegant form factor features an integrated USB port in the base for charging mobile devices. Pixo now offers an expansive array of expressive and sophisticated colors to suit every discerning taste.

## FINISH OPTIONS

619.232.6064 | sales@urbanlighting.net | 301 4th Avenue | San Diego, CA 92101