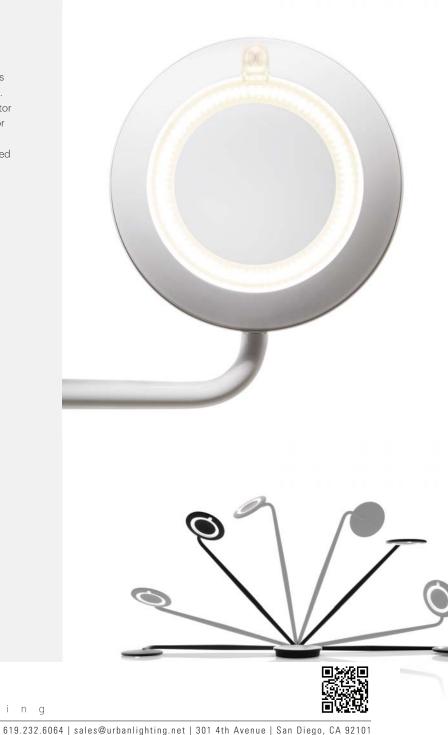

#### FEATURES

- 360° arm rotation
- 180° tilt
- 360° shade rotation
- USB charging port
- Advanced LED array eliminates multiple shadows
- Hi-low dim control
- Ships flat-packed

### USB CHARGING PORT

## FINISH OPTIONS

619.232.6064 | sales@urbanlighting.net | 301 4th Avenue | San Diego, CA 92101