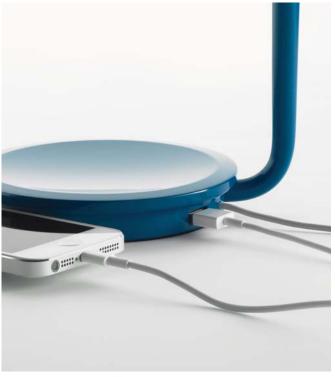

#### DESCRIPTION

Pixo offers maximum utility in a minimal footprint. The compact and efficient LED task light is highly adjustable, allowing you to focus warm, glare-free light where you need it most. For added convenience, the elegant form factor features an integrated USB port in the base for charging mobile devices. Pixo now offers an expansive array of expressive and sophisticated colors to suit every discerning taste.

### USB CHARGING PORT