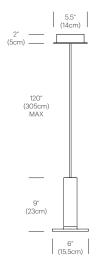

# DIMENSIONS

## **SPECIFICATIONS**

- Voltage: 120/220V 60Hz
- Power consumption: 8W
- Color temperature: 3000K
- Luminosity: 380 Lumens
- Luminaire efficacy: 48 Lumens/Watt
- Color Rendition Index: 85 CRI
- 50K hour lifespan
- Cord length: 10' (304cm)
- Cord can be cut to desired length