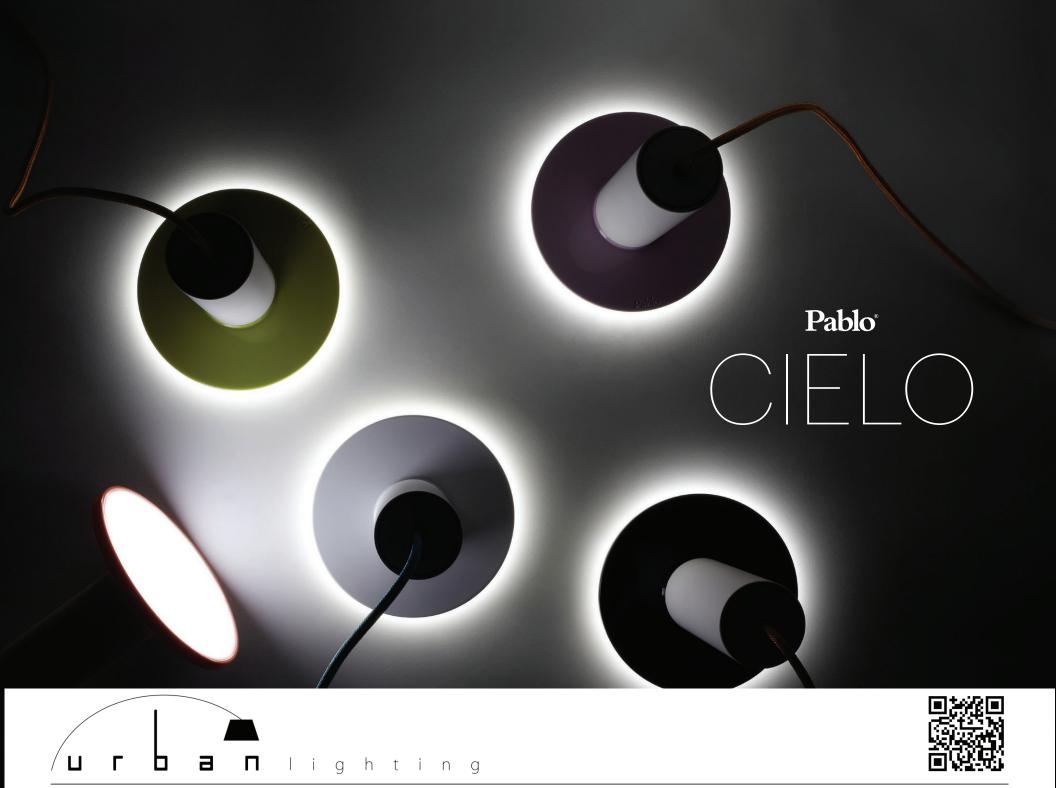

# CIELO

#### **DESCRIPTION**

Cielo is an LED suspension light that provides perfectly balanced and warm illumination in a simple and expressive silhouette. Cielo can be suspended individually or in series to accent any residential and hospitality setting. Cielo features a fully dimmable and energy-efficient flat-panel technology that is rated for up to a 50K hour lifespan.

# FINISH OPTIONS

Gray/

Gray Cord

Black Cord

White/

White/

Turquoise Cord

White/ Moss/ Copper Cord