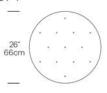

# DESCRIPTION

The expressive simplicity of Cielo is newly reimagined as a chandelier, enabling dramatic lighting configurations for residential and commercial settings alike. Canopies are available in 17" and 26" sizes to support 3, 5, 7 and 13 pendant options.

## CIELO CHANDELIER CANOPY

CIELO CHANDELIER 3, 5, 7

CIELO CHANDELIER