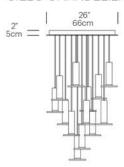

# DESCRIPTION

The expressive simplicity of Cielo is newly reimagined as a chandelier, enabling dramatic lighting configurations for residential and commercial settings alike. Canopies are available in 17" and 26" sizes to support 3, 5, 7 and 13 pendant options.

## CIELO CHANDELIER CANOPY

CIELO CHANDELIER 3, 5, 7

CIELO CHANDELIER

## CIELO CHANDELIER 13