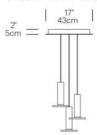

# DESCRIPTION

The expressive simplicity of Cielo is newly reimagined as a chandelier, enabling dramatic lighting configurations for residential and commercial settings alike. Canopies are available in 17" and 26" sizes to support 3, 5, 7 and 13 pendant options.

## CIELO CHANDELIER CANOPY

CIELO CHANDELIER 3, 5, 7

CIELO CHANDELIER

#### CIELO CHANDELIER 3