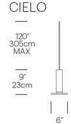

## **SPECIFICATIONS**

- Voltage: 120/220V 60Hz
- Power consumption: 8W
- Color temperature: 3000K
- Luminosity: 380 Lumens
- Luminaire efficacy: 48 Lumens/Watt
- Color Rendition Index: 85 CRI
- 50K hour lifespan
- Cord length: 10' (304cm)
- Cord can be cut to desired length

# DIMENSIONS