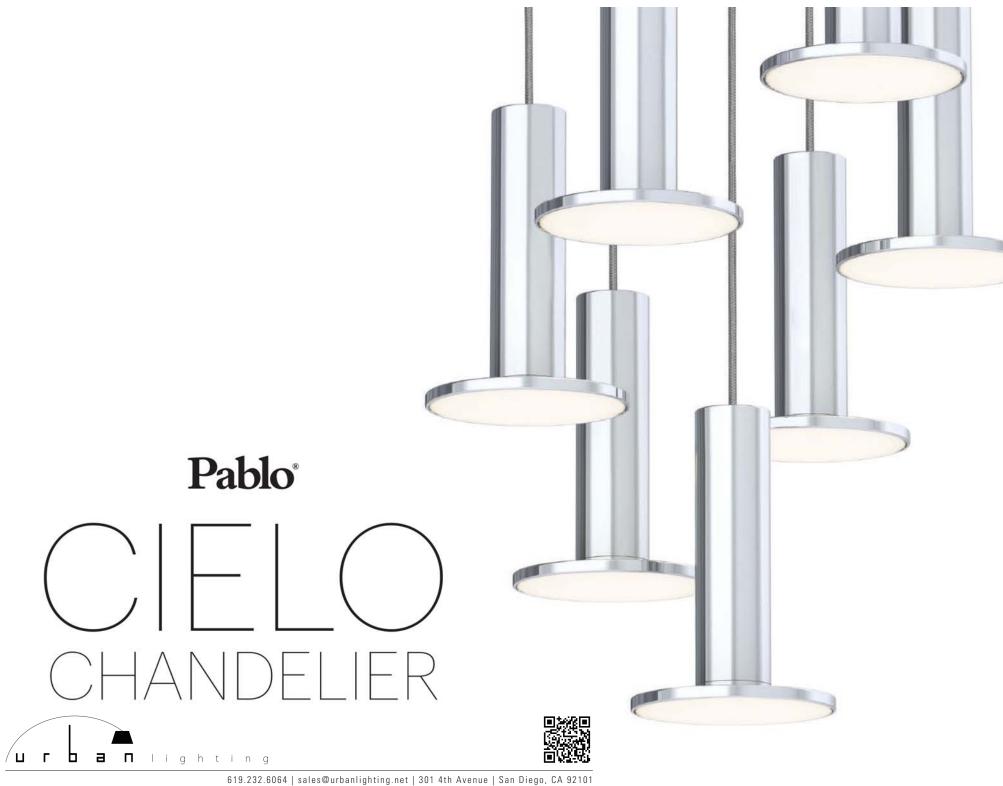

# CIELO CHANDELIER

# DESCRIPTION

The expressive simplicity of Cielo is newly reimagined as a chandelier, enabling dramatic lighting configurations for residential and commercial settings alike. Canopies are available in 17" and 26" sizes to support 3, 5, 7 and 13 pendant options.