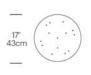

# DESCRIPTION

The expressive simplicity of Cielo is newly reimagined as a chandelier, enabling dramatic lighting configurations for residential and commercial settings alike. Canopies are available in 17" and 26" sizes to support 3, 5, 7 and 13 pendant options.

## CIELO CHANDELIER CANOPY

CIELO CHANDELIER 3, 5, 7

CIELO CHANDELIER