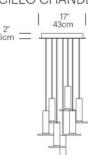

# DESCRIPTION

The expressive simplicity of Cielo is newly reimagined as a chandelier, enabling dramatic lighting configurations for residential and commercial settings alike. Canopies are available in 17" and 26" sizes to support 3, 5, 7 and 13 pendant options.

## CIELO CHANDELIER CANOPY

CIELO CHANDELIER 3, 5, 7

CIELO CHANDELIER

#### CIELO CHANDELIER 7