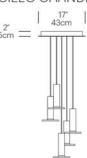

# DESCRIPTION

The expressive simplicity of Cielo is newly reimagined as a chandelier, enabling dramatic lighting configurations for residential and commercial settings alike. Canopies are available in 17" and 26" sizes to support 3, 5, 7 and 13 pendant options.

## CIELO CHANDELIER CANOPY

CIELO CHANDELIER 3, 5, 7

CIELO CHANDELIER

#### CIELO CHANDELIER 3