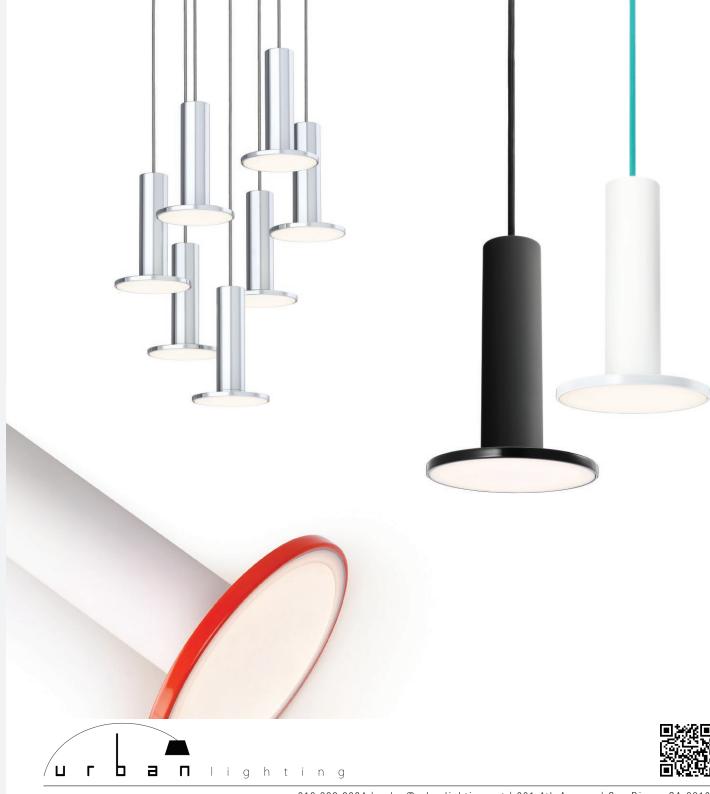

# CIELO CHANDELIER

# DESCRIPTION

The expressive simplicity of Cielo is newly reimagined as a chandelier, enabling dramatic lighting configurations for residential and commercial settings alike. Canopies are available in 17" and 26" sizes to support 3, 5, 7 and 13 pendant options.

# CIELO FINISH OPTIONS

WHITE/ WHITE/ TURQUOISE

WHITE/ MOSS/

WHITE/ TOMATO/ COPPER

BLACK/

SATIN ALUMINUM/