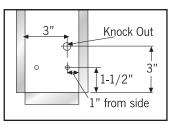

## **Standard Specifications**

- Voltage: 120 (220 available, consult factory).
- Ballast: Electronic high power factor.
- **Dimming Ballast:** Option available.
- Knock Out: MC cable is inserted through 1/2" KO's. No electrical box is required.
- Knock out Position:
  - 3" from bottom.
  - 3" from left side (box facing front).
- **Mounting:** Mounting holes (four) provided for mounting to mechanically sound surface 1-1/2" from top and bottom, 1" from sides.