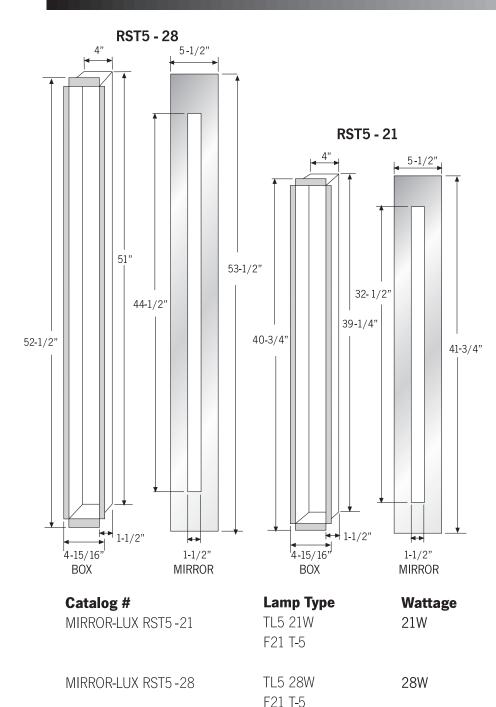

## TECHNICAL AND ORDERING DATA

## **Standard Specifications**

- Voltage: 120 (220 available, consult factory).
- Ballast: Electronic high power factor.
- **Dimming Ballast:** Option available.
- Knock Out: MC cable is inserted through 1/2" KO's. No electrical box is required.
- Knock out Position:
  - 3" from bottom.
  - 3" from left side (box facing front).
- **Mounting:** Mounting holes (four) provided for mounting to mechanically sound surface 1-1/2" from top and bottom, 1" from sides.

- ETL Listed for recessed damp locations.
- \* For custom shapes and sizes, please contact factory.

## **Available Kelvin Temps** 2700, 3000, 3500, 4100, 6500

2700, 3000, 3500, 4100, 6500