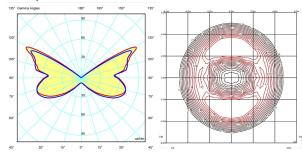

Installation and assembly

Please see the installation manual

Light distribution

## Indirect lighting

Lamp that emits an upward or backward beam that is reflected by the ceiling or wall.

Isolux : Floor

Light position :

X=0.00m Y=0.00m Z=3.00m

Photometric data

Efficiency : 78.23% Coordinate system : CG

Total flux : 2556.00 lm

Maximum value : 122.09 cd/klm Light position : C=0.00 G=120.00

Double symmetrical : 3

Certificates