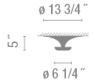

Finish

2013-93. White matte lacquer

Sketch

**Electrical characteristics** 

6 x LED 3.7W 350mA

Total 22.2 W

**Physical characteristics** 

1 Box /  $9.84 \times 16.54 \times 16.54$  inch. / Vol.  $1.5574 \text{ ft}^3$  / Gross weight 5.6 lb. / Net weight 4.4 lb.