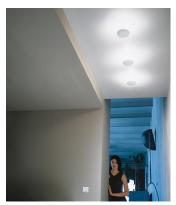

Description

Light for ceiling or wall fitting. Gives an indirect light which is ideal for creating a cosy atmosphere in any room. Non-dazzle. Available in two finishes: matt white lacquer.

Diffuser

Aluminum body