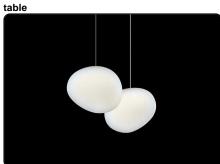

# Gregg, outdoor floor design Ludovica+Roberto Palomba

619.232.6064 | sales@urbanlighting.net | 301 4th Avenue | San Diego, CA 92101

A product of natural inspiration and extensive research, Gregg's shape is reminiscent of a large pebble, its surface polished by the water. It could even be seen as the egg of some mythological beast, a symbol of creation and re-birth. Made of polyethylene, a light-weight material that is also shock-resistant and weather-proof, Outdoor Gregg is available in the table and suspension versions, in three different sizes: medium, large and extra-large, to blend in seamlessly with any setting and create free compositions, in a game of different dimensions and heights. Affording a

multitude of possibilities, for a dual emotion: by day with an organic and pure shape, at night with a warm luminosity. Decorative and lighting at the same time, the Outdoor Gregg lamp is ideal for a host of different situations: a covered terrace, a garden gazebo or a patio, but also an outdoor living area, expressing a lifestyle in pursuit of a new, refined relationship between design, nature and architecture.