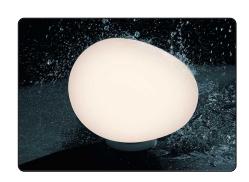

# Gregg, outdoor floor design Ludovica+Roberto Palomba

619.232.6064 | sales@urbanlighting.net | 301 4th Avenue | San Diego, CA 92101

A product of natural inspiration and extensive research, Gregg's shape is reminiscent of a large pebble, its surface polished by the water. It could even be seen as the egg of some mythological beast, a symbol of creation and re-birth. Made of polyethylene, a light-weight material that is also shock-resistant and weather-proof, Outdoor Gregg is available in the table and suspension versions, in three different sizes: medium, large and extra-large, to blend in seamlessly with any setting and create free compositions, in a game of different dimensions and heights. Affording a

multitude of possibilities, for a dual emotion: by day with an organic and pure shape, at night with a warm luminosity. Decorative and lighting at the same time, the Outdoor Gregg lamp is ideal for a host of different situations: a covered terrace, a garden gazebo or a patio, but also an outdoor living area, expressing a lifestyle in pursuit of a new, refined relationship between design, nature and architecture.