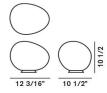

# Gregg, outdoor floor design Ludovica+Roberto Palomba

619.232.6064 | sales@urbanlighting.net | 301 4th Avenue | San Diego, CA 92101

A product of natural inspiration and extensive research, Gregg's shape is reminiscent of a large pebble, its surface polished by the water. It could even be seen as the egg of some mythological beast, a symbol of creation and re-birth. Made of polyethylene, a light-weight material that is also shock-resistant and weather-proof, Outdoor Gregg is available in the table and suspension versions, in three different sizes: medium, large and extra-large, to blend in seamlessly with any setting and create free compositions, in a game of different dimensions and heights. Affording a

### **Gregg Collection**

wall

ceiling