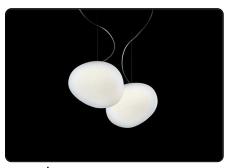

# Gregg, outdoor floor design Ludovica+Roberto Palomba

619.232.6064 | sales@urbanlighting.net | 301 4th Avenue | San Diego, CA 92101

A product of natural inspiration and extensive research, Gregg's shape is reminiscent of a large pebble, its surface polished by the water. It could even be seen as the egg of some mythological beast, a symbol of creation and re-birth. Made of polyethylene, a light-weight material that is also shock-resistant and weather-proof, Outdoor Gregg is available in the table and suspension versions, in three different sizes: medium, large and extra-large, to blend in seamlessly with any setting and create free compositions, in a game of different dimensions and heights. Affording a

multitude of possibilities, for a dual emotion: by day with an organic and pure shape, at night with a warm luminosity. Decorative and lighting at the same time, the Outdoor Gregg lamp is ideal for a host of different situations: a covered terrace, a garden gazebo or a patio, but also an outdoor living area, expressing a lifestyle in pursuit of a new, refined relationship between design, nature and architecture.