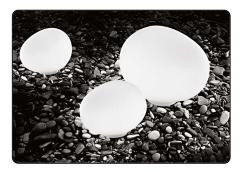

# Gregg, outdoor floor design Ludovica+Roberto Palomba

619.232.6064 | sales@urbanlighting.net | 301 4th Avenue | San Diego, CA 92101

A product of natural inspiration and extensive research, Gregg's shape is reminiscent of a large pebble, its surface polished by the water. It could even be seen as the egg of some mythological beast, a symbol of creation and re-birth. Made of polyethylene, a light-weight material that is also shock-resistant and weather-proof, Outdoor Gregg is available in the table and suspension versions, in three different sizes: medium, large and extra-large, to blend in seamlessly with any setting and create free compositions, in a game of different dimensions and heights. Affording a