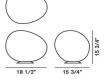

# Gregg, outdoor floor design Ludovica+Roberto Palomba

619.232.6064 | sales@urbanlighting.net | 301 4th Avenue | San Diego, CA 92101

A product of natural inspiration and extensive research, Gregg's shape is reminiscent of a large pebble, its surface polished by the water. It could even be seen as the egg of some mythological beast, a symbol of creation and re-birth. Made of polyethylene, a light-weight material that is also shock-resistant and weather-proof, Outdoor Gregg is available in the table and suspension versions, in three different sizes: medium, large and extra-large, to blend in seamlessly with any setting and create free compositions, in a game of different dimensions and heights. Affording a