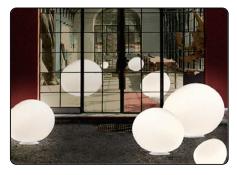

# Gregg, outdoor floor design Ludovica+Roberto Palomba

619.232.6064 | sales@urbanlighting.net | 301 4th Avenue | San Diego, CA 92101

A product of natural inspiration and extensive research, Gregg's shape is reminiscent of a large pebble, its surface polished by the water. It could even be seen as the egg of some mythological beast, a symbol of creation and re-birth. Made of polyethylene, a light-weight material that is also shock-resistant and weather-proof, Outdoor Gregg is available in the table and suspension versions, in three different sizes: medium, large and extra-large, to blend in seamlessly with any setting and create free compositions, in a game of different dimensions and heights. Affording a

multitude of possibilities, for a dual emotion: by day with an organic and pure shape, at night with a warm luminosity. Decorative and lighting at the same time, the Outdoor Gregg lamp is ideal for a host of different situations: a covered terrace, a garden gazebo or a patio, but also an outdoor living area, expressing a lifestyle in pursuit of a new, refined relationship between design, nature and architecture.