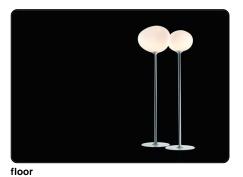

# Gregg, outdoor floor design Ludovica+Roberto Palomba

619.232.6064 | sales@urbanlighting.net | 301 4th Avenue | San Diego, CA 92101

A product of natural inspiration and extensive research, Gregg's shape is reminiscent of a large pebble, its surface polished by the water. It could even be seen as the egg of some mythological beast, a symbol of creation and re-birth. Made of polyethylene, a light-weight material that is also shock-resistant and weather-proof, Outdoor Gregg is available in the table and suspension versions, in three different sizes: medium, large and extra-large, to blend in seamlessly with any setting and create free compositions, in a game of different dimensions and heights. Affording a

multitude of possibilities, for a dual emotion: by day with an organic and pure shape, at night with a warm luminosity. Decorative and lighting at the same time, the Outdoor Gregg lamp is ideal for a host of different situations: a covered terrace, a garden gazebo or a patio, but also an outdoor living area, expressing a lifestyle in pursuit of a new, refined relationship between design, nature and architecture.

#### **Description**

Floor lamp with diffused light. Rotational moulded polyethylene diffuser with direct coupling for assembly onto the polyester powder coated zinc alloy base, with the possibility of floor fastening using screws. Electrical cable covered in neoprene for outdoor use without switch on the cable.