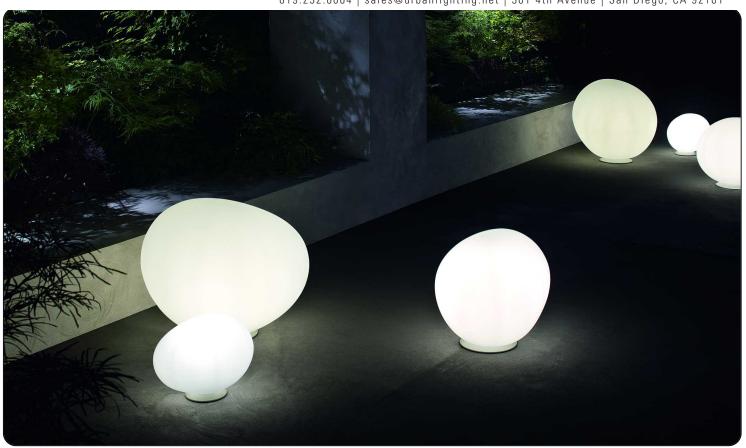

# Gregg, outdoor floor design Ludovica+Roberto Palomba

619.232.6064 | sales@urbanlighting.net | 301 4th Avenue | San Diego, CA 92101

A product of natural inspiration and extensive research, Gregg's shape is reminiscent of a large pebble, its surface polished by the water. It could even be seen as the egg of some mythological beast, a symbol of creation and re-birth. Made of polyethylene, a light-weight material that is also shock-resistant and weather-proof, Outdoor Gregg is available in the table and suspension versions, in three different sizes: medium, large and extra-large, to blend in seamlessly with any setting and create free compositions, in a game of different dimensions and heights. Affording a

multitude of possibilities, for a dual emotion: by day with an organic and pure shape, at night with a warm luminosity. Decorative and lighting at the same time, the Outdoor Gregg lamp is ideal for a host of different situations: a covered terrace, a garden gazebo or a patio, but also an outdoor living area, expressing a lifestyle in pursuit of a new, refined relationship between design, nature and architecture.