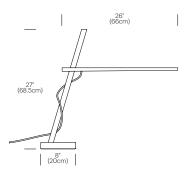

na Cannam 2011 - 2013

#### MATERIALS

- Wood lamp assembly
- Polyurethane bushings
- Polycarbonate lens
- · Fabric cord
- Leather clamp pad (Clamp only)
- ABS cover (Clamp FS only)
- Steel base weight (Clamp FS, Mini and Floor only)
- Brass washer (Clamp Floor only)

#### **FEATURES**

- 360° arm rotation
- Advanced LED array eliminates multiple shadows
- · Hi-low dim control
- · Ships flat-packed

#### **SPECIFICATIONS**

- Voltage: 120/220V 60Hz
- Power Consumption: 9W (Clamp Mini: 6W)
- Color temperature: 3000K
- Luminosity: 485 Lumens (Clamp Mini: 325 Lumens)
- Luminaire efficacy: 55 Lumens/Watt
- Color Rendition Index: 85 CRI
- 50K hour lifespan
- Cord length: 8' (244cm)
- Global multi-plug adapter available



## DIMENSIONS

## FINISH OPTIONS

#### CLAMP



#### CLAMP FREESTANDING



#### CLAMP



White Oak / Red

Walnut / Black

#### FREESTANDING BASE



#### **CLAMP MINI**



### CLAMP FLOOR