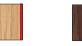

- 2013

#### MATERIALS

- Wood lamp assembly
- Polyurethane bushings
- Polycarbonate lens
- · Fabric cord
- Leather clamp pad (Clamp only)
- ABS cover (Clamp FS only)
- Steel base weight (Clamp FS, Mini and Floor only)
- Brass washer (Clamp Floor only)

#### **FEATURES**

- 360° arm rotation
- Advanced LED array eliminates multiple shadows
- · Hi-low dim control
- · Ships flat-packed

#### **SPECIFICATIONS**

- Voltage: 120/220V 60Hz
- Power Consumption: 9W (Clamp Mini: 6W)
- Color temperature: 3000K
- Luminosity: 485 Lumens (Clamp Mini: 325 Lumens)
- Luminaire efficacy: 55 Lumens/Watt
- Color Rendition Index: 85 CRI
- 50K hour lifespan
- Cord length: 8' (244cm)
- Global multi-plug adapter available



## DIMENSIONS

## FINISH OPTIONS

#### CLAMP



#### CLAMP FREESTANDING



#### CLAMP



White Oak / Red

Walnut / Black

#### FREESTANDING BASE



#### **CLAMP MINI**



### CLAMP FLOOR