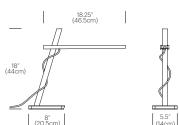

ate lens
- · Fabric cord
- Leather clamp pad (Clamp only)
- ABS cover (Clamp FS only)
- Steel base weight (Clamp FS, Mini and Floor only)
- Brass washer (Clamp Floor only)

#### **FEATURES**

- 360° arm rotation
- Advanced LED array eliminates multiple shadows
- · Hi-low dim control
- · Ships flat-packed

#### **SPECIFICATIONS**

- Voltage: 120/220V 60Hz
- Power Consumption: 9W (Clamp Mini: 6W)
- Color temperature: 3000K
- Luminosity: 485 Lumens (Clamp Mini: 325 Lumens)
- Luminaire efficacy: 55 Lumens/Watt
- Color Rendition Index: 85 CRI
- 50K hour lifespan
- Cord length: 8' (244cm)
- Global multi-plug adapter available



## DIMENSIONS

## FINISH OPTIONS

#### CLAMP



#### CLAMP FREESTANDING



#### CLAMP



White Oak / Red

Walnut / Black

#### FREESTANDING BASE



#### **CLAMP MINI**



### CLAMP FLOOR