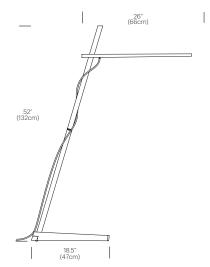

cord
- Leather clamp pad (Clamp only)
- ABS cover (Clamp FS only)
- Steel base weight (Clamp FS, Mini and Floor only)
- Brass washer (Clamp Floor only)

#### **FEATURES**

- 360° arm rotation
- Advanced LED array eliminates multiple shadows
- · Hi-low dim control
- · Ships flat-packed

#### **SPECIFICATIONS**

- Voltage: 120/220V 60Hz
- Power Consumption: 9W (Clamp Mini: 6W)
- Color temperature: 3000K
- Luminosity: 485 Lumens (Clamp Mini: 325 Lumens)
- Luminaire efficacy: 55 Lumens/Watt
- Color Rendition Index: 85 CRI
- 50K hour lifespan
- Cord length: 8' (244cm)
- Global multi-plug adapter available



## DIMENSIONS

## FINISH OPTIONS

#### CLAMP



#### CLAMP FREESTANDING



#### CLAMP



White Oak / Red

Walnut / Black

#### FREESTANDING BASE



#### **CLAMP MINI**



### CLAMP FLOOR