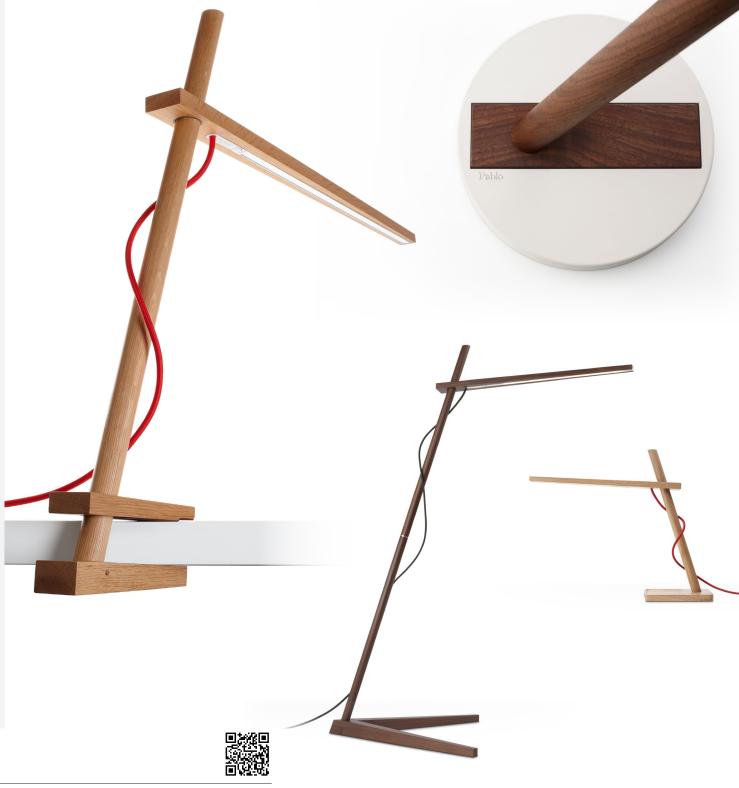

#### DESCRIPTION

Designed for simplicity and engineered for sustainability, Clamp combines the beauty of wood with the brilliance of LED technology. Clamp's minimal components work together to provide infinite adjustment, while focusing warm, diffused light where needed most. Available in clamp mount, freestanding, mini and floor models in White Oak and Walnut.

#### CLAMP

#### CLAMP FREESTANDING

#### CLAMP

White Oak / Red

Walnut / Black

#### **CLAMP MINI**