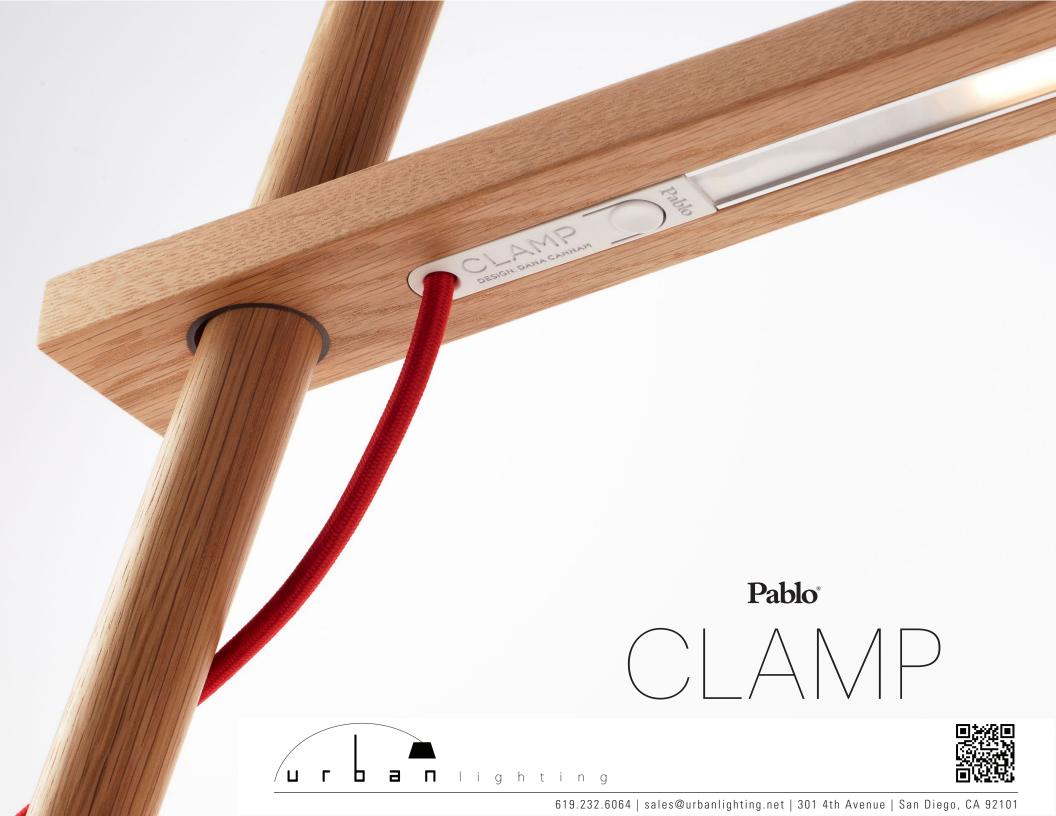

# CLAMP

#### DESCRIPTION

Designed for simplicity and engineered for sustainability, Clamp combines the beauty of wood with the brilliance of LED technology. Clamp's minimal components work together to provide infinite adjustment, while focusing warm, diffused light where needed most. Available in clamp mount, freestanding, mini and floor models in White Oak and Walnut.

#### **DESIGNER**

Dana Cannam 2011 - 2013

#### MATERIALS

- Wood lamp assembly
- Polyurethane bushings
- Polycarbonate lens
- · Fabric cord
- Leather clamp pad (Clamp only)
- ABS cover (Clamp FS only)
- Steel base weight (Clamp FS, Mini and Floor only)
- Brass washer (Clamp Floor only)

#### **FEATURES**

- 360° arm rotation
- Advanced LED array eliminates multiple shadows
- · Hi-low dim control
- · Ships flat-packed