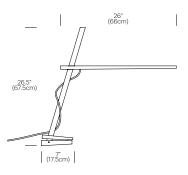

nut.

#### **DESIGNER**

Dana Cannam 2011 - 2013

#### MATERIALS

- Wood lamp assembly
- Polyurethane bushings
- Polycarbonate lens
- · Fabric cord
- Leather clamp pad (Clamp only)
- ABS cover (Clamp FS only)
- Steel base weight (Clamp FS, Mini and Floor only)
- Brass washer (Clamp Floor only)

#### **FEATURES**

- 360° arm rotation
- Advanced LED array eliminates multiple shadows
- · Hi-low dim control
- · Ships flat-packed

#### **SPECIFICATIONS**

- Voltage: 120/220V 60Hz
- Power Consumption: 9W (Clamp Mini: 6W)
- Color temperature: 3000K
- Luminosity: 485 Lumens (Clamp Mini: 325 Lumens)
- Luminaire efficacy: 55 Lumens/Watt
- Color Rendition Index: 85 CRI
- 50K hour lifespan
- Cord length: 8' (244cm)
- Global multi-plug adapter available



## DIMENSIONS

## FINISH OPTIONS

#### CLAMP



#### CLAMP FREESTANDING



#### CLAMP



White Oak / Red

Walnut / Black

#### FREESTANDING BASE



#### **CLAMP MINI**



### CLAMP FLOOR