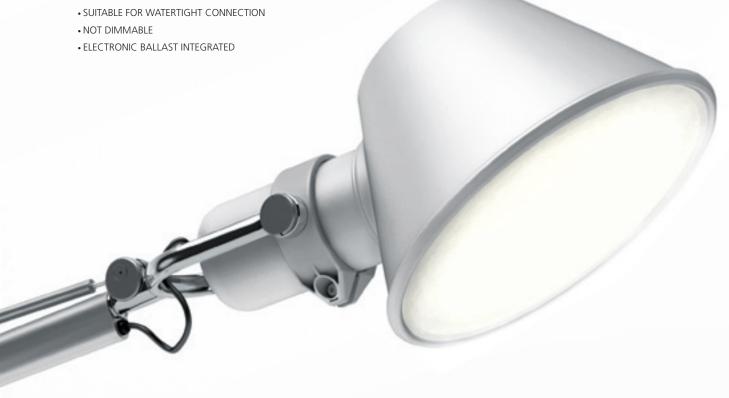

## LARGE SCALE LIGHT FIXTURE WITH DIRECT EMISSION, AND FLUORESCENT SOURCES

- AVAILABLE WITH BASE OR FIXED SUPPORT (PIVOT) MADE OF MASS-COLORED CONCRETE
- DIFFUSER IN MASS-PIGMENTED POLYPROPYLENE, SCREEN IN LIGHT-DIFFUSING SILKSCREENED METHACRYLATE, REFLECTOR IN PAINTED ALUMINUM
- MOBILE-ARM STRUCTURE IN EXTRUDED EN-AW-6060 ALUMINUM WITH BRIGHT ANODIZING TREATMENT
- POLISHED-PAINTED ARTICULATIONS IN DIE-CAST EN-AB 46100 ALUMINUM
- ADJUSTMENT SYSTEM IN AISI 316 STAINLESS STEEL
- SILICONE SEAL GASKETS