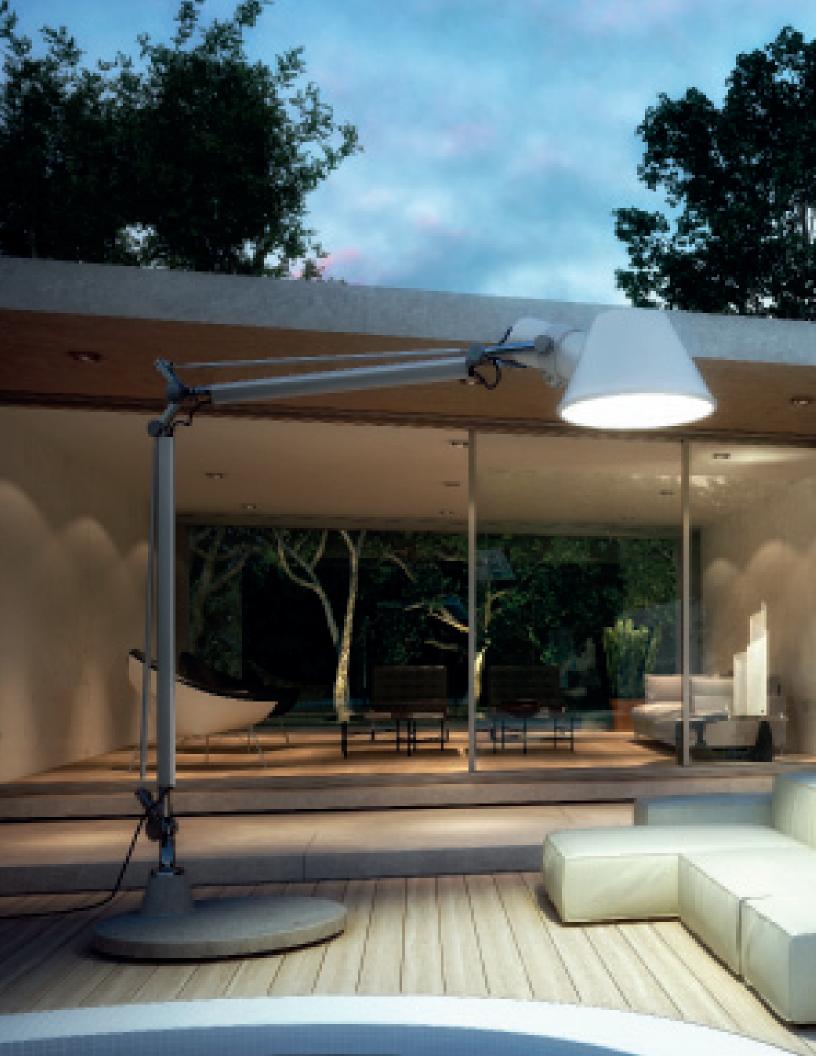

## Tolomeo XXL

design by Michele De Lucchi & Giancarlo Fassina

## LARGE SCALE LIGHT FIXTURE WITH DIRECT EMISSION, AND FLUORESCENT SOURCES

- AVAILABLE WITH BASE OR FIXED SUPPORT (PIVOT) MADE OF MASS-COLORED CONCRETE
- DIFFUSER IN MASS-PIGMENTED POLYPROPYLENE, SCREEN IN LIGHT-DIFFUSING SILKSCREENED METHACRYLATE, REFLECTOR IN PAINTED ALUMINUM
- MOBILE-ARM STRUCTURE IN EXTRUDED EN-AW-6060 ALUMINUM WITH BRIGHT ANODIZING TREATMENT
- POLISHED-PAINTED ARTICULATIONS IN DIE-CAST EN-AB 46100 ALUMINUM
- ADJUSTMENT SYSTEM IN AISI 316 STAINLESS STEEL
- SILICONE SEAL GASKETS

619.232.6064 | sales@urbanlighting.net | 301 4th Avenue | San Diego, CA 92101

Tolomeo XXL FLOOR