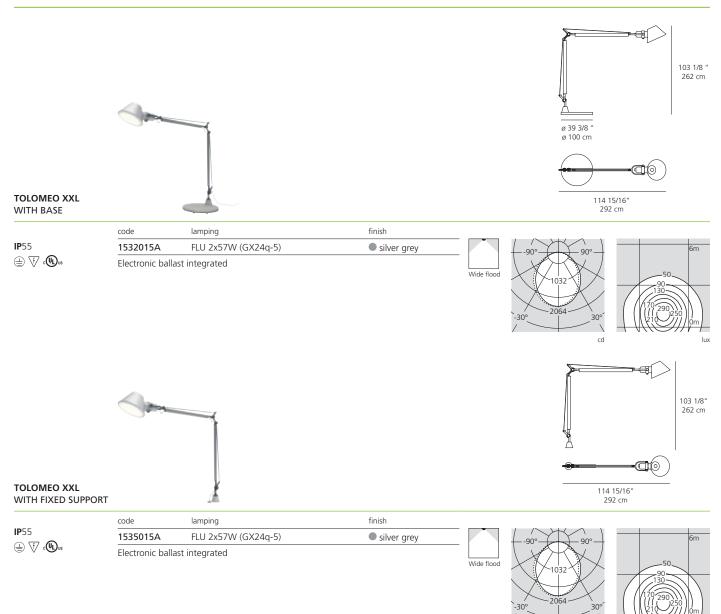

## LARGE SCALE LIGHT FIXTURE WITH DIRECT EMISSION, AND FLUORESCENT SOURCES

- AVAILABLE WITH BASE OR FIXED SUPPORT (PIVOT) MADE OF MASS-COLORED CONCRETE
- DIFFUSER IN MASS-PIGMENTED POLYPROPYLENE, SCREEN IN LIGHT-DIFFUSING SILKSCREENED METHACRYLATE, REFLECTOR IN PAINTED ALUMINUM
- MOBILE-ARM STRUCTURE IN EXTRUDED EN-AW-6060 ALUMINUM WITH BRIGHT ANODIZING TREATMENT
- POLISHED-PAINTED ARTICULATIONS IN DIE-CAST EN-AB 46100 ALUMINUM
- ADJUSTMENT SYSTEM IN AISI 316 STAINLESS STEEL
- SILICONE SEAL GASKETS