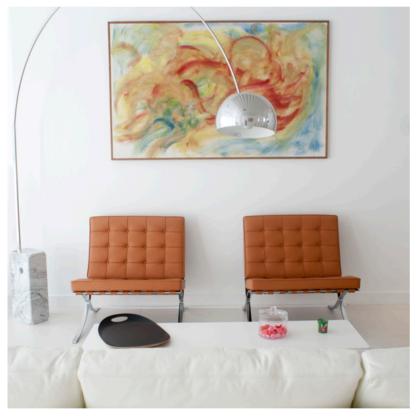

## Arco - Specification Sheet by Achille and Pier Giacomo Castiglioni, 1962

## Mounting

Lamp (Bulb) Description 1 x 100W A-21 Medium Silvered Bulb Incandescent

Environment Indoor - Dry Location

Finish Stainless

Technical and Product Description ARCO floor lamp providing direct and indirect light.

Arco lamp comes with a marble base supports a spun aluminum reflector via a curved stainless steel adjustable stem. Arco floor lamp is available in LED

or incandescent.

Voltage 120

Switching Foot switch on power cord