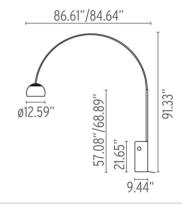

## Arco - Specification Sheet by Achille and Pier Giacomo Castiglioni, 1962

## Mounting

Lamp (Bulb) Description 1 x 100W A-21 Medium Silvered Bulb Incandescent

Environment Indoor - Dry Location

Finish Stainless

Technical and Product Description ARCO floor lamp providing direct and indirect light.

Arco lamp comes with a marble base supports a spun aluminum reflector via a curved stainless steel adjustable stem. Arco floor lamp is available in LED

or incandescent.



Voltage 120

Switching Foot switch on power cord

Physical

Cord Length (inches) 106

Construction Material Aluminum, Marble, Stainless steel

Weight 140.7 lbs





FU030000 Stainless

## **Dimensional Image**



Certifications



## Lamping (Bulb)



100W A-21 Medium Silvered Bulb Incandescent