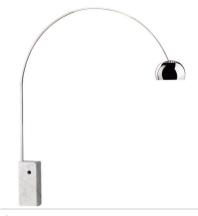

## Arco - Specification Sheet by Achille and Pier Giacomo Castiglioni, 1962

## Mounting

Lamp (Bulb) Description 1 x 100W A-21 Medium Silvered Bulb Incandescent

Environment Indoor - Dry Location

Finish Stainless

Technical and Product Description ARCO floor lamp providing direct and indirect light.

Arco lamp comes with a marble base supports a spun aluminum reflector via a curved stainless steel adjustable stem. Arco floor lamp is available in LED

or incandescent.

Voltage 120

Switching Foot switch on power cord