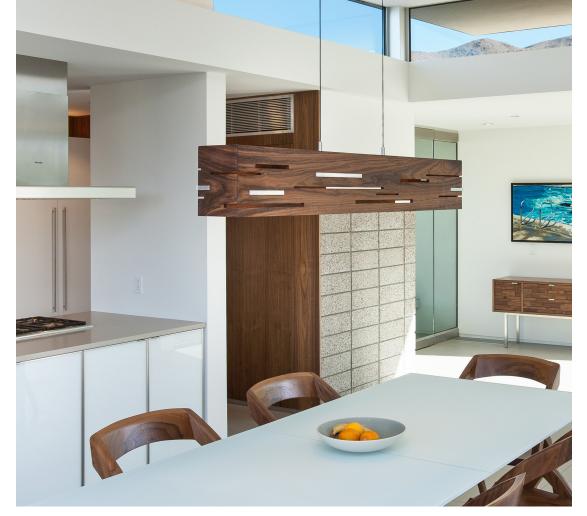

## MATERIAL & FINISH OPTIONS

Alternate voltage inputs are available
OK for a sloped ceiling
The Brevis fixture is the light engine for the Aeris

The Aeris was a collaboration with New York based designer Frank Carfaro of Desiron. The organic and often wild swirls of walnut grain are interrupted by rigorous slits and inlays that punctuate each face to create a beautiful juxtaposition, making each fixture unique. The glow of the illuminated wood seen through the cut slits creates a rich composition of light and shadow.