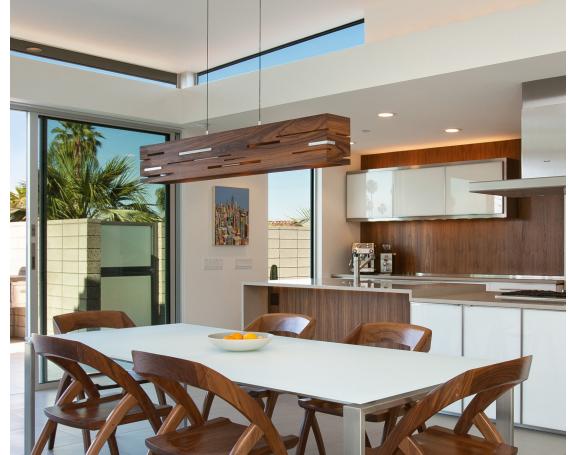

## MATERIAL & FINISH OPTIONS

Alternate voltage inputs are available
OK for a sloped ceiling
The Brevis fixture is the light engine for the Aeris

The Aeris was a collaboration with New York based designer Frank Carfaro of Desiron. The organic and often wild swirls of walnut grain are interrupted by rigorous slits and inlays that punctuate each face to create a beautiful juxtaposition, making each fixture unique. The glow of the illuminated wood seen through the cut slits creates a rich composition of light and shadow.