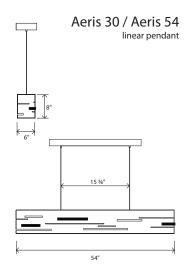

## **DESIRON** FRANK CARFARO

HAND CRAFTED AMERICAN FURNITURE

Aeris 30 dimensions - 30" x 6" x 8" H
Aeris 54 dimensions - 54" x 6" x 8" H (shown)
Walnut, aluminum
Aeris 54 weight - 15 lbs, Aeris 30 weight - 11 lbs
72" cable standard (can be shortened in field)
Energy efficient LED light source
Light output - 1075 lumens
[down light - 645, Up light - 430]
Light color - 2700° K (warm)
Color accuracy - 85+ CRI
LED power consumption - 16 Watts
Dimmable (use ELV or TRIAC dimmer)
Ceiling canopy included
Wood grain will vary

## Aeris 30 / Aeris 54

linear pendant

Aeris 30 Package Count: 1 Package Size: 37" x 13" x 11" Package Weight: 16 lbs

Aeris 54 Package Count: 1 Package Size: 59" x 11" x 11" Package Weight: 35 lbs

Assembly Requirements for Aeris 30 and Aeris 54: Hardwire installation; Use of a professional electrician recommended