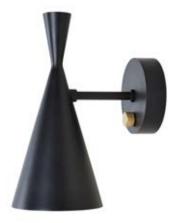

## **Beat Wall Black**

New addition to our much-loved Beat family, inspired by the sculptural simplicity of traditional water vessels used in India. Made from spun brass, the Beat Wall Light incorporates the familiar hand beaten shade with a solid brass dimmer dial.

| Process               | Beat Wall is formed of a hand beaten brass shade<br>and brass wall bracket with a sprayed black<br>exterior. It incorporates a knurled brass dimmer<br>switch.               |
|-----------------------|------------------------------------------------------------------------------------------------------------------------------------------------------------------------------|
| Year of Design        | 2014                                                                                                                                                                         |
| Material              | Brass                                                                                                                                                                        |
| Product Code          | BLWOIEU                                                                                                                                                                      |
| Туре                  | Wall light                                                                                                                                                                   |
| Colour                | <ul><li>Brass</li><li>Black</li></ul>                                                                                                                                        |
| Cleaning Instructions | Clean with a soft dry cloth only. Do not use polishing<br>agents, water or abrasive materials when cleaning.<br>Always switch off the electricity supply before<br>cleaning. |