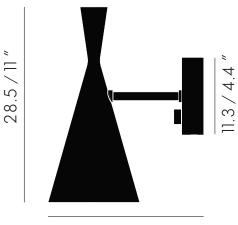

1

22.5/9″

## **Beat Wall Black**

New addition to our much-loved Beat family, inspired by the sculptural simplicity of traditional water vessels used in India. Made from spun brass, the Beat Wall Light incorporates the familiar hand beaten shade with a solid brass dimmer dial.

| Process               | Beat Wall is formed of a hand beaten brass shade<br>and brass wall bracket with a sprayed black<br>exterior. It incorporates a knurled brass dimmer<br>switch.               |
|-----------------------|------------------------------------------------------------------------------------------------------------------------------------------------------------------------------|
| Year of Design        | 2014