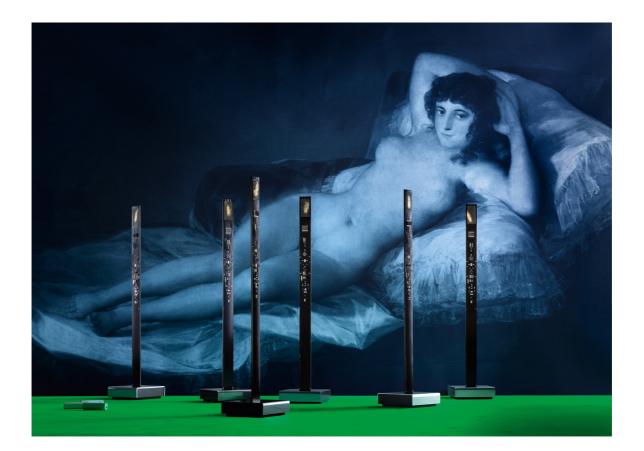

My New Flame MORITZ WALDEMEYER, INGO MAURER UND TEAM 2012

Circuit board, metal, plastic. Based on video material, the LEDs render a flickering candle flame in a realistic and captivating way. The LED candle is available only as USBversion from January 2014.

## Light source

Double-sided display – each with 128 dimmable LED. 5 volts, 0,6W LED, 2700K, CRI 80

## Colours

Circuit board black or red

INHO MAUR