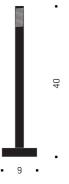

## Light source

Double-sided display – each with 128 dimmable LED. 5 volts, 0,6W LED, 2700K, CRI 80