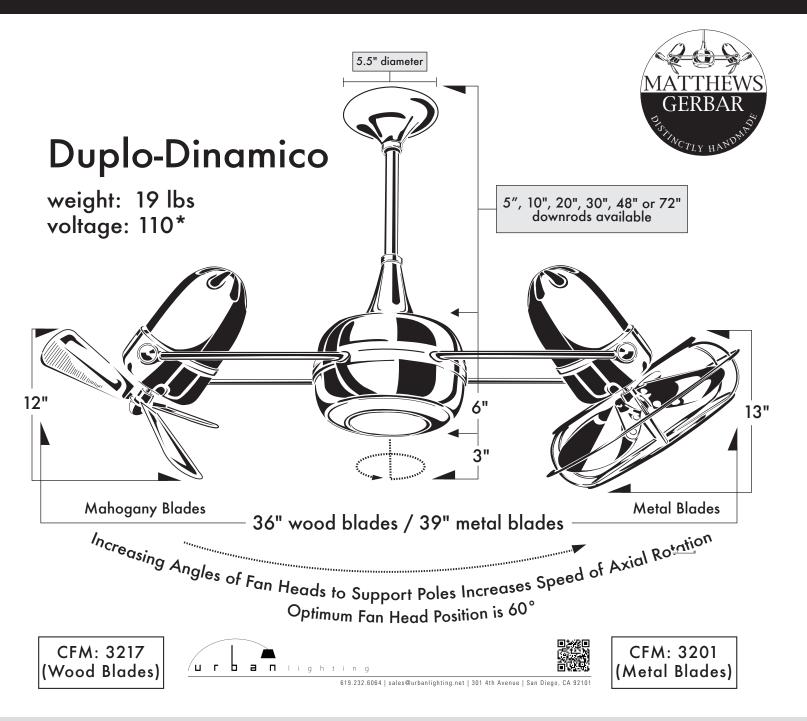

Few designs can match the timeless and sophisticated aesthetic of the Duplo-Dinamico rotational ceiling fan. Other manufacturers have tried to reproduce this unique design, though all have proven to be of lesser quality and durability. The motor heads can be infinitely positioned in 180-degree arcs for optimum air movement; the greater the angles of the motors to the horizontal support rods (up or down), the faster the axial rotation. A slow, controlled axial rotation is achieved by both motor head position and fan blade speed.

- Matthews rotational fans circulate heat and air conditioning more efficiently than traditional paddle fans.
- Constructed of cast aluminum, heavy spun and stamped steel, the Duplo carries a limited lifetime warranty.
- Each unique motor mount and fan head knob is made of genuine marbleized Bakelite.
- The Duplo is available with the following blade options:
  - metal blades with decorative metal blade guards
  - solid, ecologically harvested Brazilian mahogany blades without blade guards
  - metal blades with metal safety cages for use in low ceiling applications (7 ft in US / 8.2 ft in Canada)

## Standard Equipment:

- Lutron decora-style SFS-5E fully variable wall switch in white
- 10" downrod. 5", 20", 30", 48" or 72" downrods available. Downrods can be easily field cut; they are not threaded.
- Flat ceiling canopy. Compatible with vaulted ceiling canopy.