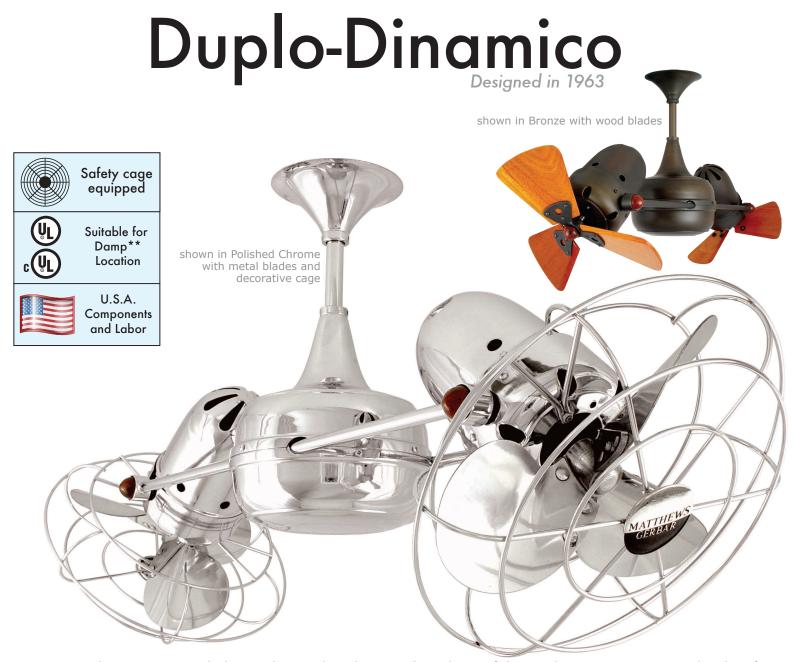

Few designs can match the timeless and sophisticated aesthetic of the Duplo-Dinamico rotational ceiling fan. Other manufacturers have tried to reproduce this unique design, though all have proven to be of lesser quality and durability. The motor heads can be infinitely positioned in 180-degree arcs for optimum air movement; the greater the angles of the motors to the horizontal support rods (up or down), the faster the axial rotation. A slow, controlled axial rotation is achieved by both motor head position and fan blade speed.

- Matthews rotational fans circulate heat and air conditioning more efficiently than traditional paddle fans.
- Constructed of cast aluminum, heavy spun and stamped steel, the Duplo carries a limited lifetime warranty.
- Each unique motor mount and fan head knob is made of genuine marbleized Bakelite.
- The Duplo is available with the following blade options:
  - metal blades with decorative metal blade guards
  - solid, ecologically harvested Brazilian mahogany blades without blade guards
  - metal blades with metal safety cages for use in low ceiling applications (7 ft in US / 8.2 ft in Canada)

Metal bladed fans with protective powder or clear coatings are suitable for Damp Location.

Safety cages available for low ceiling applications.

- \*Please contact us for 220V conversions
- \*\*Damp location with powder or clear coat only. Not recommended for salt water/ocean front applications.