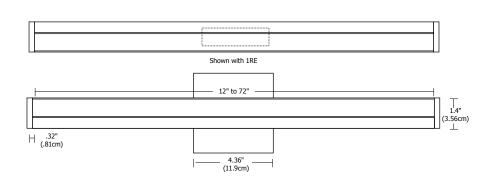

## **Description:**

Audrey features a lambertian white diffuser lens that provides uniform light without hotspots. At 7 watts per foot, the 12 Volt AC Vanity contains very warm white, 92+CRI LEDs for excellent color rendering. Audrey is available in 12 inch increments up to 72 inches. May be ordered in 3, 6 or 9 inch increments (see page 3 of spec sheet for exact dimensions/overall length with end caps). Fixture uses a 12 VAC Class 2 electronic low voltage LED transformer (included). Transformer fits inside a standard square 4" electrical box with round plaster ring and floating split canopy (4SQ), or the Slim Profile Junction Box (1RE) that does not require a canopy. Audrey is dimmable with an electronic low voltage dimmer. Fixtures include a 5 year warranty.

# Please refer to chart below for overall length (with end caps) of Audrey Vanity

| ORDERING<br>CODE | OVERALL<br>LENGTH<br>(INCHES) |
|------------------|-------------------------------|
| 12IN             | 13                            |
| 15IN             | 16                            |
| 18IN             | 19                            |
| 21IN             | 22                            |
| 24IN             | 25                            |
| 27IN             | 28                            |
| 30IN             | 31                            |
| 33IN             | 34                            |
| 36IN             | 37                            |
| 39IN             | 40                            |
| 42IN             | 43                            |
| 45IN             | 46                            |
| 48IN             | 49                            |
| 51IN             | 52                            |
| 54IN             | 55                            |
| 57IN             | 58                            |
| 60IN             | 61                            |
| 63IN             | 64                            |
| 66IN             | 67                            |
| 69IN             | 70                            |
| 72IN             | 73                            |