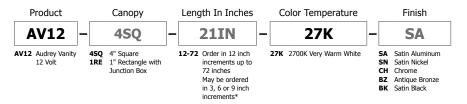

## **Description:**

Audrey features a lambertian white diffuser lens that provides uniform light without hotspots. At 7 watts per foot, the 12 Volt AC Vanity contains very warm white, 92+CRI LEDs for excellent color rendering. Audrey is available in 12 inch increments up to 72 inches. May be ordered in 3, 6 or 9 inch increments (see page 3 of spec sheet for exact dimensions/overall length with end caps). Fixture uses a 12 VAC Class 2 electronic low voltage LED transformer (included). Transformer fits inside a standard square 4" electrical box with round plaster ring and floating split canopy (4SQ), or the Slim Profile Junction Box (1RE) that does not require a canopy. Audrey is dimmable with an electronic low voltage dimmer. Fixtures include a 5 year warranty.

# Finish:

Satin Aluminum, Satin Nickel, Chrome, Antique Bronze and Satin Black

# Lamp:

Very warm white (2700K) LEDs, 92+CRI LED lamps consume 7 watts per foot 39 lumens per watt; 297 lumens per foot; 66 R9 Value