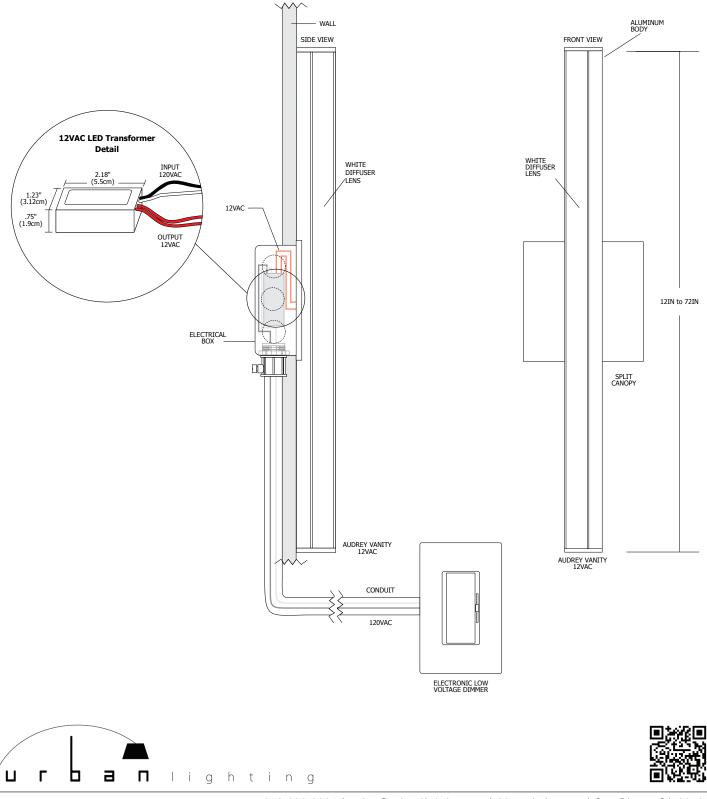

## **Description:**

Audrey features a lambertian white diffuser lens that provides uniform light without hotspots. At 7 watts per foot, the 12 Volt AC Vanity contains very warm white, 92+CRI LEDs for excellent color rendering. Audrey is available in 12 inch increments up to 72 inches. May be ordered in 3, 6 or 9 inch increments (see page 3 of spec sheet for exact dimensions/overall length with end caps). Fixture uses a 12 VAC Class 2 electronic low voltage LED transformer (included). Transformer fits inside a standard square 4" electrical box with round plaster ring and floating split canopy (4SQ), or the Slim Profile Junction Box (1RE) that does not require a canopy. Audrey is dimmable with an electronic low voltage dimmer. Fixtures include a 5 year warranty.

#### **Transformer:**

120V input, 12VAC Class 2 output; electronic low voltage LED transformer (included) fits inside standard junction box

### Dimming:

Dimmable with electronic low voltage dimmer Lutron: Diva #DVELV-300P; Skylark #SELV-300P dimmers recommended

\*Overall length with end caps is 1" longer than ordering code. See chart on page 3 for dimensions.

Application: Electronic low voltage dimming for Audrey Vanity

**Power Supply:** 120V input,12VAC class 2 output; electronic low voltage LED transformer (included) that fits inside standard junction box

Dimming: Dimmable with electronic low voltage dimmer. Lutron: Diva #DVELV-300P; Skylark #SELV-300P dimmers recommended