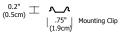

## **Description:**

Audrey features a lambertian white diffuser lens that provides uniform light without hotspots. At 7 watts per foot, the 12 Volt AC Vanity contains very warm white, 92+CRI LEDs for excellent color rendering. Audrey is available in 12 inch increments up to 72 inches. May be ordered in 3, 6 or 9 inch increments (see page 3 of spec sheet for exact dimensions/overall length with end caps). Fixture uses a 12 VAC Class 2 electronic low voltage LED transformer (included). Transformer fits inside a standard square 4" electrical box with round plaster ring and floating split canopy (4SQ), or the Slim Profile Junction Box (1RE) that does not require a canopy. Audrey is dimmable with an electronic low voltage dimmer. Fixtures include a 5 year warranty.

### Dimming:

Dimmable with electronic low voltage dimmer Lutron: Diva #DVELV-300P; Skylark #SELV-300P dimmers recommended

\*Overall length with end caps is 1" longer than ordering code. See chart on page 3 for dimensions.