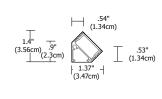

## **Description:**

Audrey features a lambertian white diffuser lens that provides uniform light without hotspots. At 7 watts per foot, the 12 Volt AC Vanity contains very warm white, 92+CRI LEDs for excellent color rendering. Audrey is available in 12 inch increments up to 72 inches. May be ordered in 3, 6 or 9 inch increments (see page 3 of spec sheet for exact dimensions/overall length with end caps). Fixture uses a 12 VAC Class 2 electronic low voltage LED transformer (included). Transformer fits inside a standard square 4" electrical box with round plaster ring and floating split canopy (4SQ), or the Slim Profile Junction Box (1RE) that does not require a canopy. Audrey is dimmable with an electronic low voltage dimmer. Fixtures include a 5 year warranty.

### Dimming:

Dimmable with electronic low voltage dimmer Lutron: Diva #DVELV-300P; Skylark #SELV-300P dimmers recommended

\*Overall length with end caps is 1" longer than ordering code. See chart on page 3 for dimensions.