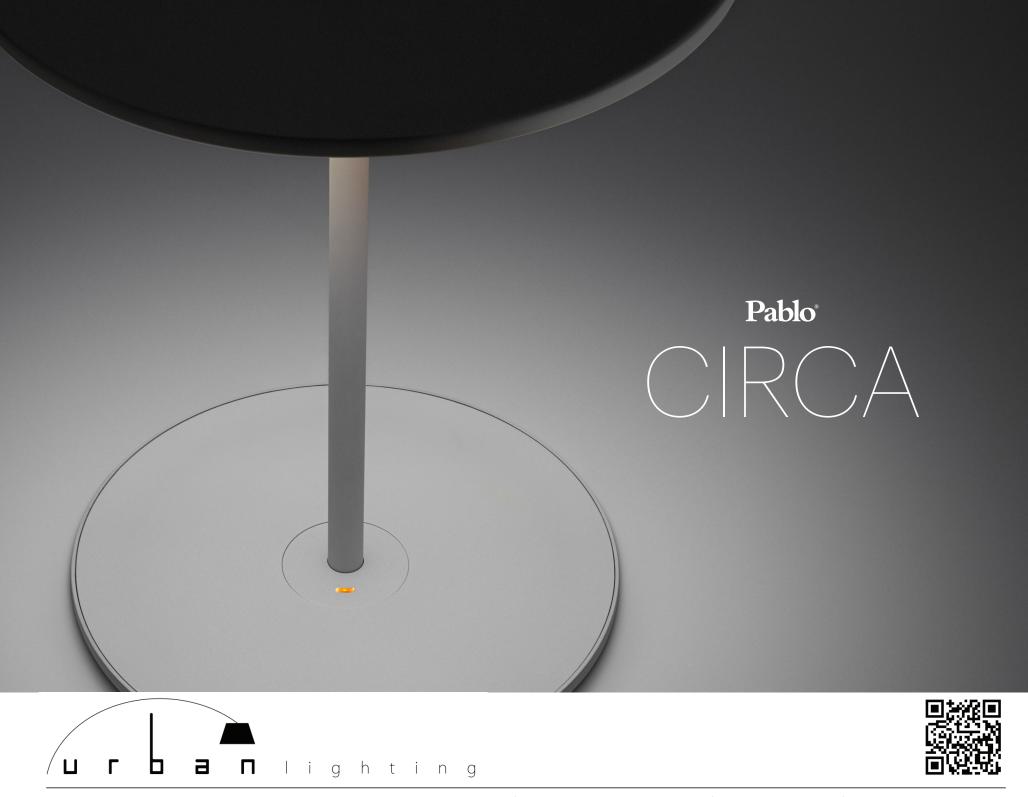

# CIRCA

#### DESCRIPTION

Circa's revolutionary flat-panel LED light source combines seamless movement with warm and balanced illumination for any environment and every task. With its 45° shade tilt and 360° shade rotation, Circa redefines the ambient lighting category. Available in table, floor, wall and pendant models.

### DESIGNER

Pablo Studio 2013