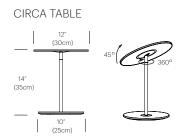

y
- Aluminum stem
- ABS base with steel insert (Circa Table only)
- Steel base (Circa Floor only)
- Aluminum / steel pedestal (Circa Floor only)
- ABS canopy (Circa Pendant only)
- ABS wall mount cover (Circa Wall only)
- Steel mounting hardware (Circa Pendant and Wall only)

#### FEATURES

- 360° shade rotation
- 45° shade tilt in two directions
- 4-stage dim control
- USB charging port (Circa Table, Floor and Wall)
- Glare-free illumination
- Ships flat-packed

#### SPECIFICATIONS

• Voltage: 120/220V 60Hz

- Power Consumption: 11W
- Color temperature: 2700K
- Luminosity: 380 Lumens
- Luminaire efficacy: 35 Lumens/Watt
- Color Rendition Index: 85 CRI
- 50K hour lifespan
- Cord length: 8' (244cm)
- Global multi-plug adapter available

'**urban**lighting



# DIMENSIONS

# FINISH OPTIONS









## CIRCA PENDANT



### CIRCA FLOOR



619.232.6064 | sales@urbanlighting.net | 301 4th Avenue | San Diego, CA 92101