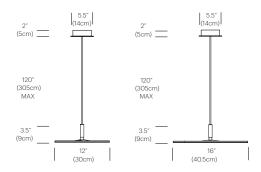

se with steel insert (Circa Table only)
- Steel base (Circa Floor only)
- Aluminum / steel pedestal (Circa Floor only)
- ABS canopy (Circa Pendant only)
- ABS wall mount cover (Circa Wall only)
- Steel mounting hardware (Circa Pendant and Wall only)

#### FEATURES

- 360° shade rotation
- 45° shade tilt in two directions
- 4-stage dim control
- USB charging port (Circa Table, Floor and Wall)
- Glare-free illumination
- Ships flat-packed

#### SPECIFICATIONS

• Voltage: 120/220V 60Hz

- Power Consumption: 11W
- Color temperature: 2700K
- Luminosity: 380 Lumens
- Luminaire efficacy: 35 Lumens/Watt
- Color Rendition Index: 85 CRI
- 50K hour lifespan
- Cord length: 8' (244cm)
- Global multi-plug adapter available

'**urban**lighting



# DIMENSIONS

# FINISH OPTIONS









## CIRCA PENDANT



### CIRCA FLOOR



619.232.6064 | sales@urbanlighting.net | 301 4th Avenue | San Diego, CA 92101