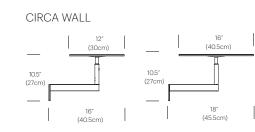

- Aluminum stem
- ABS base with steel insert (Circa Table only)
- Steel base (Circa Floor only)
- Aluminum / steel pedestal (Circa Floor only)
- ABS canopy (Circa Pendant only)
- ABS wall mount cover (Circa Wall only)
- Steel mounting hardware (Circa Pendant and Wall only)

#### FEATURES

- 360° shade rotation
- 45° shade tilt in two directions
- 4-stage dim control
- USB charging port (Circa Table, Floor and Wall)
- Glare-free illumination
- Ships flat-packed

#### SPECIFICATIONS

• Voltage: 120/220V 60Hz

- Power Consumption: 11W
- Color temperature: 2700K
- Luminosity: 380 Lumens
- Luminaire efficacy: 35 Lumens/Watt
- Color Rendition Index: 85 CRI
- 50K hour lifespan
- Cord length: 8' (244cm)
- Global multi-plug adapter available

'**urban**lighting



# DIMENSIONS

# FINISH OPTIONS









## CIRCA PENDANT



### CIRCA FLOOR



619.232.6064 | sales@urbanlighting.net | 301 4th Avenue | San Diego, CA 92101