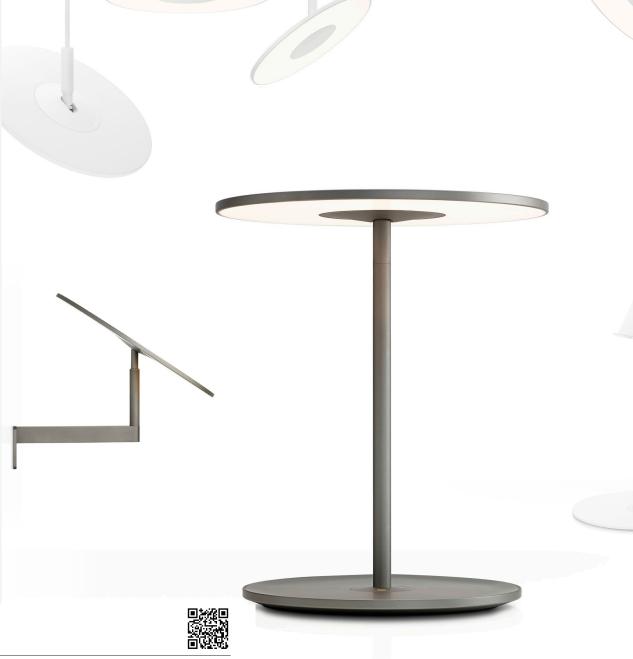

#### DESCRIPTION

Circa's revolutionary flat-panel LED light source combines seamless movement with warm and balanced illumination for any environment and every task. With its 45° shade tilt and 360° shade rotation, Circa redefines the ambient lighting category. Available in table, floor, wall and pendant models.

#### FEATURES

- 360° shade rotation
- 45° shade tilt in two directions
- 4-stage dim control
- USB charging port (Circa Table, Floor and Wall)
- Glare-free illumination
- Ships flat-packed