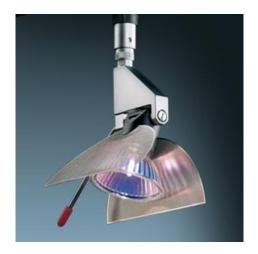

## **BUTTERFLY SPOT**

## **Description:**

The Butterfly Spot is a unique fixture that uses the back spill of the lamp to create the detail on the wings. Incorporated handle facilitates adjustment of the lamps direction. The wings can be easily adjusted. Uni-plug design allows fixture to be mounted on any lighting system or ceiling canopy through the use of an appropriate adaptor, not included.

## **Technical Specs:**

50W Max. Lamp not included GX5.3 socket type