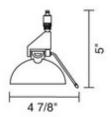

## **BUTTERFLY SPOT**

## **Description:**

The Butterfly Spot is a unique fixture that uses the back spill of the lamp to create the detail on the wings. Incorporated handle facilitates adjustment of the lamps direction. The wings can be easily adjusted. Uni-plug design allows fixture to be mounted on any lighting system or ceiling canopy through the use of an appropriate adaptor, not included.

## **Technical Specs:**

50W Max. Lamp not included GX5.3 socket type

## **Part Numbers:**

220450ch chrome, wing white

220450mc matte chrome, wing white

**220455mc** matte chrome, wing metal foil chrome