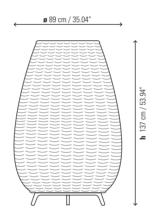

is not a customizable product. It can be securely fastened to the floor with surface wiring.

#### Lamps description

Earthing: compulsory

2 x 20 W T4 E-26

Voltage: 120V~60Hz

1 Box 22.44 x 21.65 x 34.25 inches

Vol.: 1,2727 m<sup>3</sup>

Weight: 35.27 lbs

Certifications:





IP-55



0133003U brown graphite

Lampshade 19.29" x 27.36"

Synthetic Polyethylene Fiber

\_\_\_\_

light beige

\_\_\_\_\_

P-741U

P-742U brown

P-763U chocolate brown

P-764U white

Light source is protected by polyethylene globe of medium density and UV protection.

Not Customizable

#### Measures

ø 49 cm / 19.29"



**h** 77,50 cm / 30.51"

# **Project information**

Project name:

Approved by:

Date:

Location:

Prepared by:

Comments:

Prepared for:

#### **Photometrics**

# AMPHORA-02

# AMPHORA-03