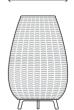

um density and UV protection. Electrical cord is protected with water-proof neoprene coating, and fixture is direct wire with no switch on the cord or fixture. Available in three sizes.

Amphora is not a customizable product. It can be securely fastened to the floor with surface wiring.

#### Lamps description

Earthing: compulsory

2 x 20 W T4 E-26

Voltage: 120V~60Hz

1 Box 22.44 x 21.65 x 34.25 inches

Vol.: 1,2727 m<sup>3</sup>

Weight: 35.27 lbs

Certifications:





IP-55



0133003U brown graphite

Lampshade 19.29" x 27.36"

Synthetic Polyethylene Fiber

\_\_\_\_

light beige

\_\_\_\_\_

P-741U

P-742U brown

P-763U chocolate brown

P-764U white

Light source is protected by polyethylene globe of medium density and UV protection.

Not Customizable

#### Measures

ø 49 cm / 19.29"



**h** 77,50 cm / 30.51"

# **Project information**

Project name:

Approved by:

Date:

Location:

Prepared by:

Comments:

Prepared for:

#### **Photometrics**

# AMPHORA-02

# AMPHORA-03